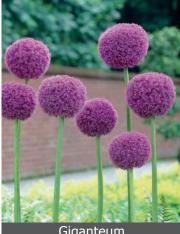

Mount Everest

Item # 06411420 Height: 44"/110 cm

Large white flowers, 6"/15 cm flowers.

Item # 17861420 Height: 48"/120 cm

Size: 20/+ Bloomtime: H

Purple large flowers, 6-8"/15-20 cm

Giganteum Size: 20/+ Bloomtime: H