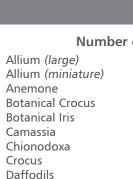

#### Number of bulbs per square foot

| Allium (large)        | 2   | Eranthis                | 15 |
|-----------------------|-----|-------------------------|----|
| Allium (miniature)    | 15  | Fritillaria             | 2  |
| Anemone               | 15  | Fritillaria (miniature) | 8  |
| Botanical Crocus      | 15  | Galanthus               | 20 |
| Botanical Iris        | 15  | Hyacinths               | 5  |
| Camassia              | 5   | Leucojum                | 7  |
| Chionodoxa            | 10  | Muscari                 | 15 |
| Crocus                | 15  | Scilla                  | 15 |
| Daffodils             | 3-4 | Scilla hyacinthoides    | 15 |
| Daffodils (miniature) | 6   | Tulips                  | 6  |
| Dutch Iris            | 8   | Tulips (miniature)      | 9  |

# Guide for estimating quantity of bulbs needed

This guide is a reference only, for more intense displays or beds that will be mostly viewed from a short distance adding more bulbs per square foot (perhaps even doubling the amount) is recommended.

> Square or rectangular beds: width x length x number of bulbs per square foot = number of bulbs needed to fill space

#### Round beds:

radius<sup>2</sup> (1/2 diameter of the circle<sup>2</sup>) x 3.14 x number of bulbs per square foot = number of bulbs needed to fill space