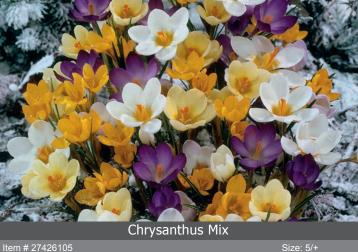

### **CROCUS - SPECIALTY BULBS**

Flower Record Height: 4"/10 cm

Siz<u>e: 8/9</u>

Item # 52952608 Bloomtime: B-C Height: 4"/10 cm

Large Flowering Mix Item # 28892608 Height: 4"/10 cm Size: 8/9 Bloomtime: B-C

Mix of large flowering crocuses in a wide range of colors.

King of the Striped Item # 12202608 Height: 4"/10 cm Size: 8/9 Bloomtime: B-C

Size: 8/9

Bloomtime: B-C

Remembrance Item # 27242608 Height: 4"/10 cm Size: 8/9 Bloomtime: B-C