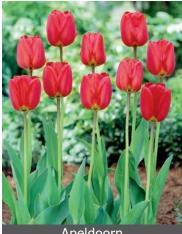

Item # 25987212 Height: 22"/55 cm

Size: 12/+ Bloomtime: D-E

Yellow based flowers with fire engine red edge, changes in color.

Apeldoorn

Item # 25957212 Height: 22"/55 cm Size: 12/+ Bloomtime: D-E

Large scarlet red flowers, good naturalizer.