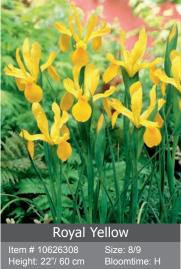

> 'Summer snowflake' or 'Loddon Lily'

Item # 88116308 Height: 22"/ 60 cm

Size: 8/9 Bloomtime: H

Large vibrant blue flowers with golden

Large golden yellow flowers

aestivum Gravety Giant Height: 18"/45 cm Bloomtime: D-E