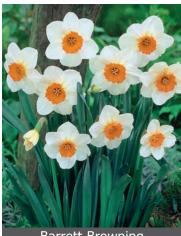

# Daffodil Small Cupped

One flower to a stem, corona or cup not more than one-third the length of the perianth segments.

Great for perennializing and naturalizing.

Height: 16"/40 cm

Barrett Browning Item # 26845514 Item # 26845016 Height: 16"/40 cm Size 14/16 Size 16/+