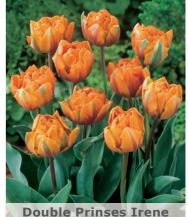

Size: 11/12 Bloomtime: E-F

Magnificent tulip variety. Long lasting flowers

Height: 18"/45 cm Bloomtime: E-F

Heavy full double and clear flowers on tall stems.

Orange Princess Size: 12/+ Bloomtime: E-F Height 12/725 cm Bloomtime: E-F Double Prinses Irene. Orange flowers with reddish/purple flames, one of the showiest! Fragrant.