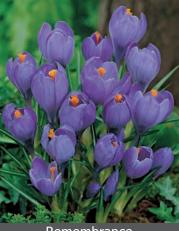

Mix of large flowering crocuses in a wide range of colors.

King of the Striped Item # 12202608 Height: 4"/10 cm Size: 8/9 Bloomtime: B-C

Size: 8/9

Bloomtime: B-C

Remembrance Item # 27242608 Height: 4"/10 cm Size: 8/9 Bloomtime: B-C