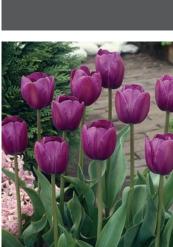

## Artist's Palette

Item#: 23017212 Mid spring flowering Height: 18" / 45 cm Bulb size: 12/+ A painters palette of strong colors that catch your attention even while driving by at 50 miles per hour. This blend is a wonderful spring look combination.