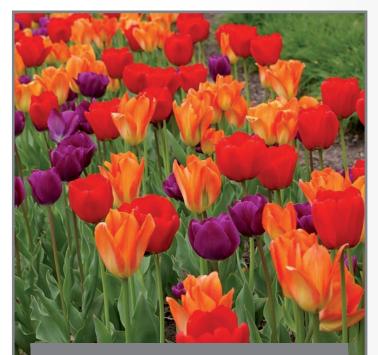

## **Burning Embers**

Item#: 62627212 Height: 22" / 55 cm Bulb size: 12/+ Mid spring flowering

A flaming combination of scarlet red and bi-colored mid-blooming tall Darwin Hybrid tulips.

#### **Golden Embers**

Item#: 58437212 Height: 22" / 55 cm Bulb size: 12/+ Mid spring flowering

This golden variety is a great companion to our well known blend Burning Embers. A blazing combination of golden yellow and bi-colored Darwin Hybrid tulips.