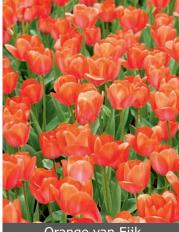

Orange van Eijk Item # 48667212 Height: 22"/55 cm

Size: 12/+ Bloomtime: D-E

Impressive blooms that have tones of orange, pink and red.

**Red Impression** Size: 12/+ Bloomtime: D-E Height: 22"/55 cm

very large flowers.