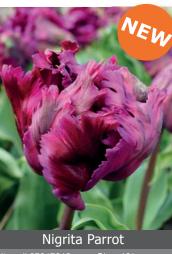

Height: 20"/50 cm

on tall stems.

on outer petals.

Item # 67647212 Height: 18"/45 cm Parrot sport from the proven winner Negrita, dark purple flowers with green marks

Item # 60347212 Height: 20"/50 cm Elegant glowing pink flowers with green