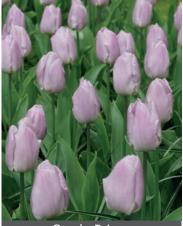

Candy Prince Item # 85577212 Size: 12/+ Height: 12' 30 cm The flowers are well formed and lovely

**Purple Prince** Item # 19847212 Height: 12"/30 cm Size: 12/+ Bloomtime: C-D

Deep bluish purple flowers. Fragrant.