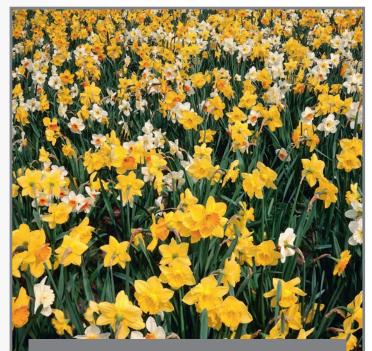

#### **Naturalizing Meadow**

Item#: 18085012 Height: 14-18" / 35-45 cm Bulb size: 12/14 Early to mid spring flowering

Great selection of fragrant daffodil varieties.

This mix contains 15 different daffodils for 12 weeks of flowering. Great for plantings where a long bloom time is preferred.