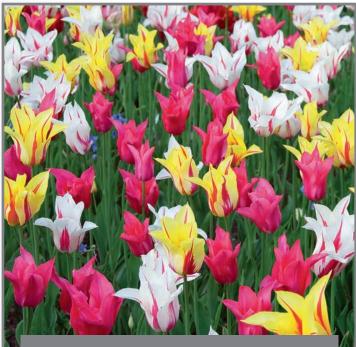

# Caribbean Fantasy

Item#: 30547212 Height: 16-20" / 40-50 cm Bulb size: 12/+ Mid spring flowering

A lively bunch that may be likened to a fine wine and cheese

Height: 16-20" / 40-50 cm Bulb size: 12/+ The incredible beauty of our own Maggie Daley tulip mixed with a strong gold will have your neighbors look again and again so that they may take in the beauty of this pairing.

Item#: 23127212 Height: 18-20" / 45-50 cm Bulb size: 12/+ Mid to late spring flowering

Within this combination is the Tulip named after the late Mrs. Maggie Daley. This Chic lily flowering blend will stand tall and undoubtedly catch everyone's attention.