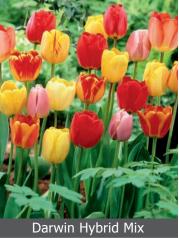

## Long Lasting Giants

Item#: 23087212 Height: 26" / 65 cm Bulb size: 12/+

Mid to late spring flowering

The Darwin Hybrids Tulips are known for their flower size, stem strength and dazzling colors. Long Lasting Giants is designed to bloom longer with shades of lavender, rose/cream and crimson red/yellow two tones.

This extended season blend will fill your heart with the hope and renewal that spring provides