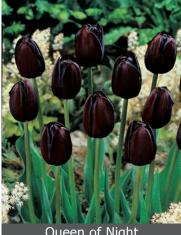

Large pure, blood red flowers.

Item # 18957212 Height: 24"/60 cm

Size: 12/+

Queen of Night Item # 26337212 Height: 24"/60 cm

Black/maroon colored flowers,

outstanding

Size: 12/+ Bloomtime: F-G

Night and Day see page 11