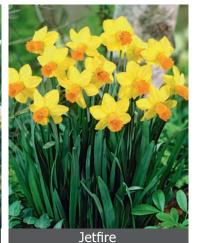

## Spring Scents

Mid spring flowering

Item#: 23737901 Height: 16-22" / 40-55 cm Bulb size: I

"Wow factor" combinations make the landscape in spring better looking than ever before!

These two, a daffodil and a tulip, match in color and flowering time.