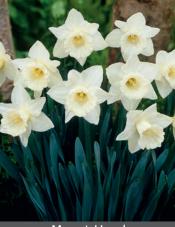

### Daffodil Trumpet

Always one large flower per stem. Naturalizes well if fertilzer is applied every year. Trumpet daffodils are used for large displays, the large flowers can be noticed from a distance. Exception is a highly improved King Alfred with better resistance to pests, diseases and better naturalizing capabilities.

trumpets

Mount Hood Item # 27025514 Item # 27025016 Height: 16"/40 cm

Bloomtime: D-E

Welcoming Trumpets see page 19

Size: 18/+ Bloomtime: C-D Item # 28615418 Height: 18"/45 cm Largest yellow/white trumpet currently available. Shipped in biggest available bulb size!