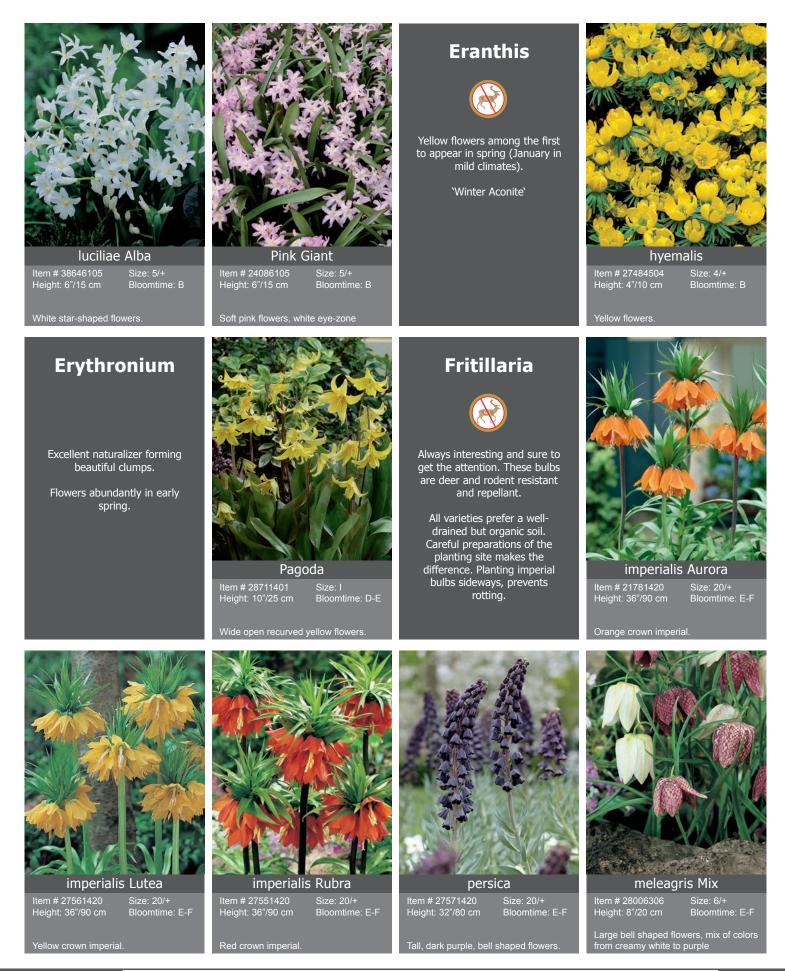

### Allium

Alliums supply an excellent range of landscape winners. Not attractive to deer. The seed heads of the taller varieties dry well for dramatic flower arrangements if picked slightly unripe.

Most allium prefer a sunny site with well-drained soil. Alliums are perfectly hardy and very popular.

to butterflies

Bulgaricum Height: 40"/100 cm

Umbels of 20-30 bell shaped flowers,

christophii Height: 14"/35 cm

Purple large, loose flower heads, short stems, 10-12"/25-30 cm flowers.

Size: 12/+ Bloomtime: H

Mount Everest

Item # 06411420 Height: 44"/110 cm

Large white flowers, 6"/15 cm flowers.

Item # 17861420 Height: 48"/120 cm

Size: 20/+ Bloomtime: H

Purple large flowers, 6-8"/15-20 cm

Giganteum Size: 20/+ Bloomtime: H

Item # 27571420 Height: 48"/120 cm

Item # 32556106 Size: 6/+ Height: 16"/40 cm Bloomtime: G-H Wonderful new golf ball sized allium. Beautiful starry light pink florets form a round blossom.

Size: 20/+

Item # 27296105 Height: 10"/25 cm

Size: 5/+ Bloomtime: H

Globemaster Size: 20/+ Bloomtime: H

| Item # 45161420   |  |
|-------------------|--|
| Height: 32"/80 cm |  |

Very large violet purple flowers, 8-10"/20-25 cm flowers.

Item # 15467212 Height: 20"/50 cm

**Purple Sensation** 

sphaerocephalon Height: 24"/60 cm

| s                 | e/purple flowers |        | Purple flov | vers, 3-4"/8-10 cm | Burgundy flowers, good for naturalizing. |           |     |                    |                    |          |  |
|-------------------|------------------|--------|-------------|--------------------|------------------------------------------|-----------|-----|--------------------|--------------------|----------|--|
| very early spring |                  | ing fl | . early s   | pring flowering    | mid spring                               | flowering | lat | e spring flowering | very late spring f | lowering |  |
|                   | А                |        | В           | С                  | D                                        | E         |     | F                  | G                  | Н        |  |