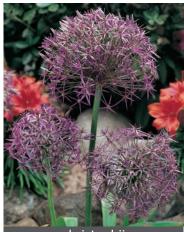

**Purple Sensation** 

sphaerocephalon Height: 24"/60 cm

| s                 | e/purple flowers |        | Purple flov | vers, 3-4"/8-10 cm | Burgundy flowers, good for naturalizing. |           |     |                    |                    |          |  |
|-------------------|------------------|--------|-------------|--------------------|------------------------------------------|-----------|-----|--------------------|--------------------|----------|--|
| very early spring |                  | ing fl | . early s   | pring flowering    | mid spring                               | flowering | lat | e spring flowering | very late spring f | lowering |  |
|                   | А                |        | В           | С                  | D                                        | E         |     | F                  | G                  | Н        |  |