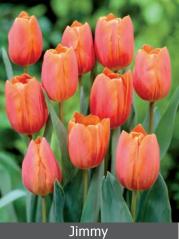

Incredible pink version of the well known Prinses Irene tulip. Fragrant.

30

Sunset Reflection see page 15

Item # 25457212 Size: 12/+ Height: 14"/35 cm Bloomtime: D-E

Orange flowers flamed purple, very showy. Fragrant.