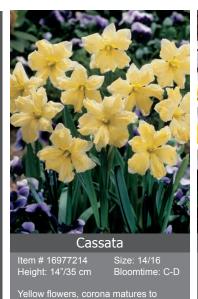

w flowers, orange inside. Fragrant.



Yellow Cheerfulness Item # 27185016 Size 16/+ Height: 16"/40 cm Bloomtime: D-E

Yellow flowers, bunch flowering. Fragrant.

| very early spring fl. |   | early spring flowering |   | mid spring f | mid spring flowering |   | ering very late spring | very late spring flowering |  |
|-----------------------|---|------------------------|---|--------------|----------------------|---|------------------------|----------------------------|--|
| А                     | B | }                      | С | D            | E                    | F | G                      | Н                          |  |

### Daffodil Split Corona



Unusual shaped flowers with a split cup.

Not often used for mass displays but rather at focal points where flowers can be noticed.





Lemon Beauty Item # 14857214 Size: 16/+ Height: 16"/40 cm Bloomtime: D-E



Item # 03117214 Height: 16"/40 cm

Bloomtime: D-E

vellow colored corona segments.



Parisienne

Item # 29877214 Height: 16"/40 cm

Size: 14/16 Bloomtime: D-E

White flowers with orange corona.

#### Daffodil Miniature

Botanical daffodils in a range of colors. Good performing and durable varieties Excellent for border and patio containers.



Bell Song

Height: 14"/35 cm Bloomtime: D-E Creamy yellow petals, pink fringed trumpet. Fragrant. Jonquilla



February Gold

Item # 26927212 Height: 8"/20 cm

Size: 12/14 Bloomtime: B-C

Yellow flowers, very nice fragrance. Cyclamineus



Geranium Item #<u>26945016</u> Height: 14"/35 cm Bloomtime White flowers, orange cup, bunch flowering. Fragrant. Tazetta



Hawera Si