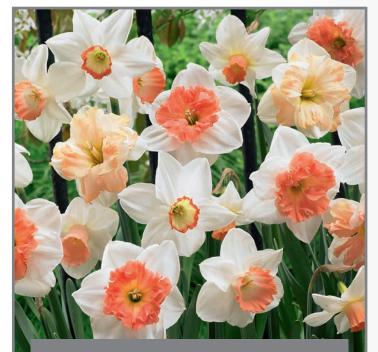

# **BLENDS & MIXTURES**

**Pink Blush** 

Item#: 88665012 Height: 16-18" / 40-45 cm Bulb size: 12/14 Early to mid spring flowering

This youthful array will add spring to your step as you walk amongst its glory