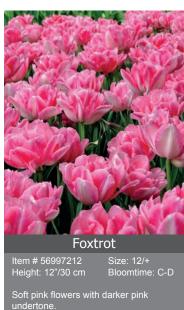

Mystic van Eijk Height: 22"/55 cm Bloomtime: D-E Large coral pink flowers, with accents of darker pink. Sport of the well known Tulipa van Ei

Item # 26027212 Size: 12/+ Height: 22"/55 cm Bloomtime: D-E