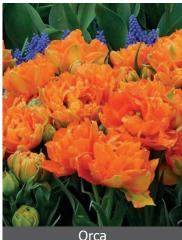

.



Sweet Tutti Frutti see page 15

Sunny Prince Item # 80967212 Height: 12' 30 cm Size: 12/+ Bloomtime: C-D



Item # 80577212 Height: 14"/35 cm Size: 12/+ Bloomtime: C-D

Bright red flowers, yellowish base.



Size: 12/+ Bloomtime: C-D Height: 12"30 cm

Red flowers with golden/yellow edges.



White Prince

Item # 23147212 Height: 12/"30 cm

Size: 12/+ Bloomtime: C-D

on dark foliac

## Tulip **Double Early**



Early season bloomers, often resemble peonies or roses. Large flower heads open almost flat creating a spectacular showing when mass-planted. The large flowers of these varieties may be damaged in high winds and rain, therefore protected areas are recommended. Great for containers.



≫ = cut flower





Mondial Size: 12/+ Height: 12"/30 cm

Pure white flowers, nice fragrance.



Item # 84137212 Size: 12/+

Showy full double clear orange flowers,



Height: 12"/30 cm Lilac purple large flowers, excellent for cut flowers. Fragrant.



Item # 47677212 Size: 12/+ Height: 12"/30 cm Bloomtime: C-D Long lasting golden yellow flowers, petals feathered with red stripes, soft fragrant.



Viking Height: 12"/30 cm

Size: 12/+ Bloomtime: D-E

Pure red double early tulip.





These are the most popular landscape varieties.

Beautiful mid-season blooms which stand tall on very sturdy stems. Most varieties make excellent choices for cut flowers, as well as forcing.

> Many of these varieties perennialize well.



Item # 25987212 Height: 22"/55 cm

Size: 12/+ Bloomtime: D-E

Yellow based flowers with fire engine red edge, changes in color.



Apeldoorn

Item # 25957212 Height: