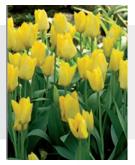

#### **Golden Embers**

Item#: 58437212 Height: 22" / 55 cm Bulb size: 12/+ Mid spring flowering

This golden variety is a great companion to our well known blend Burning Embers. A blazing combination of golden yellow and bi-colored Darwin Hybrid tulips.