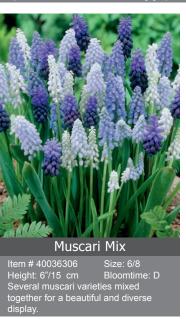

llow and brown.



Item # 33274<u>614</u> Height: 40°/100 cm Bloomtime: G-H Shiny soft fragrant downward-facing golden yellow flowers, mahogany

#### Muscari



Spreading and very dependable naturalizers. Prefer an organic and moist soil with at least some summer shade. Perfect in naturalizing sites under deciduous trees or shrubs. The blue Muscari armeniacum is the most commonly used variety for mass plantings but the others are gaining in popularity.



armeniacum

Item # 27732509 Height: 6"/15 cm

Spikes of blue flowers, resembling grapes



Ocean Magic

Item # 16372509 Size: 9/10 Height: 6°/15 cm Bloomtime: D Dark blue and sky blue flowers topped snow white, Floriferous and easy care variety.



latifolium Item # 39626306 Size: 6/+ Height: 6"/15 cm

Dark blue flowers, light blue top.





Size: 9/10 Bloomtime: D



White Magic ltem # 44672509 Height: 6"/15 cm

white flowers. Fragrant.

51

| very early spr | ring fl. | early s | spring flowering | mid spring f | lowering | late spring flowering | very late spring f | lowering |
|----------------|----------|---------|------------------|--------------|----------|-----------------------|--------------------|----------|
| А              | В        | 5       | С                | D            | E        | F                     | G                  | Н        |

## TULIPS

### Puschkinia



Hardy bulbs that perennialize easily.

Very close to scilla.



Size: 5/+ Height: 6"/15 cm

Light blue flowers

#### Scilla



Scilla siberica is one of our best selling bulbs. Excellent in naturalizing sites, pest and deer resistant. Sprea