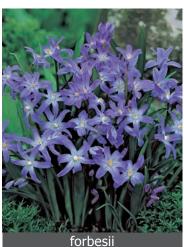

#### Iris botanical

Iris botanical are low growing and very early blooming.

Excellent combination with botanical crocus.

Flowers have intense colors and should be planted as a focal point.

Danfordiae

Item # 27436105 Height: 6"/15 cm

Size: 5/6 Bloomtime: B

Golden yellow flowers, very early flowering, good naturalizer

Item # 27456105 Height: 6"/15 cm Size: 5/6 Bloomtime: B

Royal blue flowers with yellow markings. Fragrant.

Growing to around 24"/60 cm with small flowers.