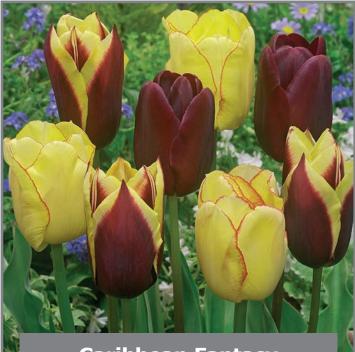

# Caribbean Fantasy

Item#: 30547212 Height: 16-20" / 40-50 cm Bulb size: 12/+ Mid spring flowering

A lively bunch that may be likened to a fine wine and cheese

Height: 16-20" / 40-50 cm Bulb size: 12/+ The incredible beauty of our own Maggie Daley tulip mixed with a strong gold will have your neighbors look again and again so that they may take in the beauty of this pairing.