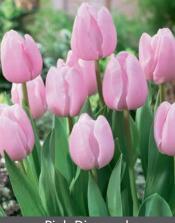

Pink Diamond Height: 18"/45 cm Large soft pink flowers, great for

Violet Beauty Item # 06307212 Height: 20"/50 cm Size: 12/+ Bloomtime: F-G

Stunning violet, goblet shaped blooms on dark stems.

Height: 24"/60 cm