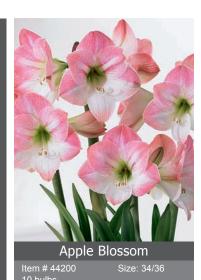

#### Dutch

Premium quality amaryllisses Blooms can become over 8"/20 cm across. Size 34/36 have beautiful labels attached and are packed in a display box and can also be displayed on hook wire displays The bigger the bulb the more stems and blooms!

Black Pearl Item # 44213 Size: 34/36 10 bulbs

Charisma Item # 442133 Size: 34/36 10 bulbs

Item # 44140 S 10 bulbs

Item # 80154

Amaryllis Golden Box Collection 8 large gift boxes with complete kit including pot & soil

3 x Red 1 x White 2 x Red/White 2 x Pink Size 26/28

Item # 80145

Item # 44296 Size: 34/36 10 bulbs

Amaryllis in Gift Box

Item # 442204 Size: 34/36 10 bulbs

Item # 541306

NH.01 Hippeastrum (Amaryllis) ceramic delftblue pot 12 large gift boxes with complete kit including pot & soil

> 5 x Red Lion 3 x Minerva 2 x Apple Blossom 2 x Vera Size 26/28