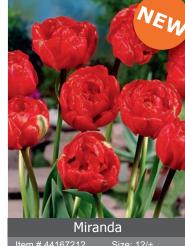

## Artist's Palette

Item#: 23017212 Mid spring flowering Height: 18" / 45 cm Bulb size: 12/+ A painters palette of strong colors that catch your attention even while driving by at 50 miles per hour. This blend is a wonderful spring look combination.