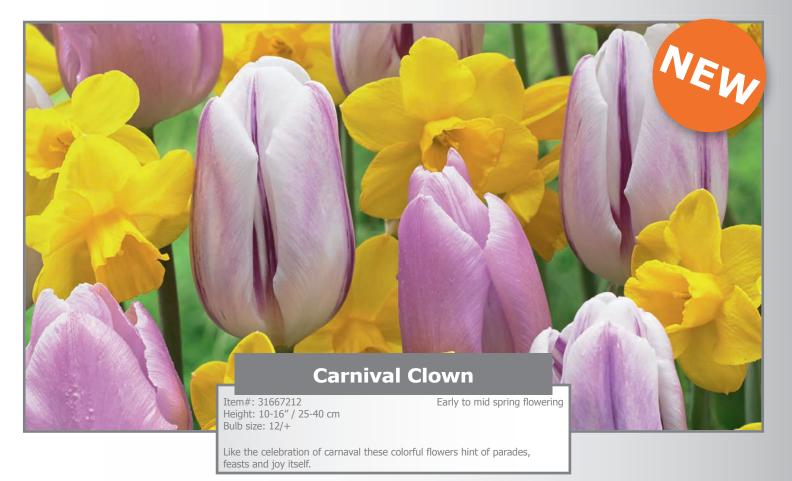

## Artist's Palette

Item#: 23017212 Mid spring flowering Height: 18" / 45 cm Bulb size: 12/+ A painters palette of strong colors that catch your attention even while driving by at 50 miles per hour. This blend is a wonderful spring look combination.