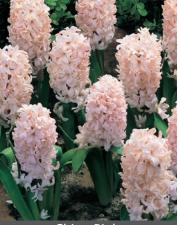

Vivid, soft baby pink flowers. Fragrant.

Delft Blue Item # 26757216 Height: 10"/25 cm Size: 16/17 Bloomtime: D

Rich blue lilac flowers. Fragrant.

Height: 10"/25 cm

Salmon with a touch of apricot flowers. Fragrant.