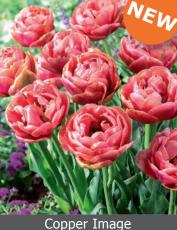

s.Fragrant.



Item # 98017212 Size: 12/+ Height: 20"/50 cm

Double yellow flowers with orange blush and green flamed outer petals.

| very early spring fl. |   | early s | pring flowering | mid spring flowering |   | late spring flowering | very late spring f | lowering |
|-----------------------|---|---------|-----------------|----------------------|---|-----------------------|--------------------|----------|
| А                     | В | 5       | С               | D                    | E | F                     | G                  | Н        |



Amazing Grace Item # 67607<u>212</u> Size: 12/+

Peony shaped pink flowers, compact growing habit.



Danceline

Item # 81706311 Height: 18"/45 cm

Size: 11/12 Bloomtime: E-F

Eye-catching full double white flowers with cranberry pink tips



Item # 67627212 Height: 16"/40 cm Bloomtime: E-F Peony shaped copper colored flowers. Compact growing habit, weather resistant.

**Dream Touch** 

Majestic purple flowers edged soft white. Full double peony like flowers

Size: 11/12 Bloomtime: E-F

Item # 12816311 Height: 18"/45 cm



Item # 43647212 Size: 12/+ Height: 16"/40 cm

Very fragrant creamy yellow interior with cream & pink overlay. Fragrant.



Ice Age

Item # 09867212 Height: 18"/45 cm Size:12/+ Bloomtime: E-F

Peony shaped clear white flowers, weather resistant.



ltem # 23597212 Height: 18"/45 cm Size: 12/ Bloomtime: E-F Impressive full double dark purple flowers, sport of the well known



Ice Cream

ltem # 13852612 Height: 14"/35 cm

Size: 11/12 Bloomtime: E-F

Magnificent tulip variety. Long lasting flowers



Height: 1