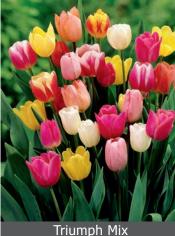

Synadea Blue Item # 67547212 Height: 18"/45 cm Size: 12/+ Bloomtime: D-E

Luminous lilac-rose flowers, edged white.

Primrose yellow flowers, strong stems.

Selection of medium height mid-season blooming tulips with the widest range of colors.