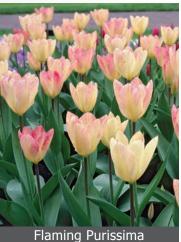

Exotic Emperor Item # 89107212 Size: 12/+ Height: 16"/40 cm Bloomtime: C-D

White flowers with yellow and green outside petals, exotic looking.

Flaming Purissima Item # 43687212 Size: 12/+ Height: 16"/40 cm Bloomtime: C-D

Creamy white flowers with rosy edges, yellowish base, changes in color.

Orange Emperor Item # 25127212 Size: 12/+ Height: 16"/40 cm Bloomtime: C-D

Large long lasting orange flowers.

Pink flowers with lighter pink edges.