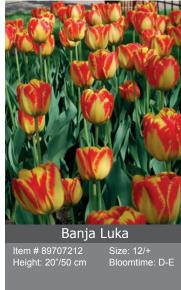

Item # 25987212 Height: 22"/55 cm

Size: 12/+ Bloomtime: D-E

Yellow based flowers with fire engine red edge, changes in color.

Apeldoorn

Item # 25957212 Height: 22"/55 cm Size: 12/+ Bloomtime: D-E

Large scarlet red flowers, good naturalizer.