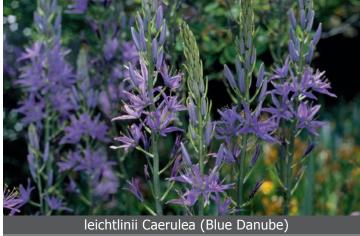

Item # 16775014 Height: 32"/80 cm

Lavender/blue flowers.

Size: 14/+ Bloomtime: F-G

cusickii

ltem # 16895014 Height: 30"/75 cm Size: 14/+ Bloomtime: F-G

BIUE MEIODY Item # 21116106 Size: 6/+ Height: 20"/50 cm Bloomtime:F-G

Dark blue flowers and interesting variegated foliage.