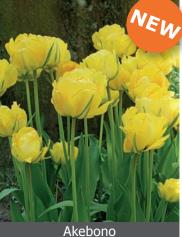

## Artist's Palette

Item#: 23017212 Mid spring flowering Height: 18" / 45 cm Bulb size: 12/+ A painters palette of strong colors that catch your attention even while driving by at 50 miles per hour. This blend is a wonderful spring look combination.