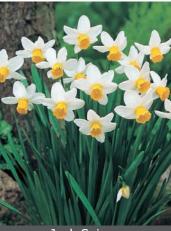

Hawera Size: 12/+ Height: 12"/30 cm Bloomtime: E Heirloom variety, pale yellow flowers. Fragrant. Triandus

Jack Snipe Item # 23447212 Height: 8"/20 cm Bloomtim White flowers, yellow cup, forms wonderful clumps. Fragrant.