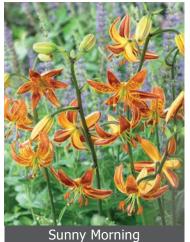

### Lilium Martagon hybrids

Early to mid summer flowering lilies. Up to 20 soft fragrant down facing flowers, hardy zone 3-9. Good naturaler and attractive to butterflies.

Height: 32"/80 cm

Mahogany red flowers with orange , great naturalzier