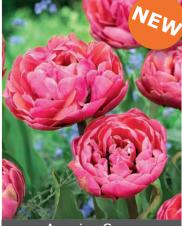

es.

These late blooming flowers make excellent cut flowers if cut early. The large blooms could be damaged by wind and rain so plant in a protected area.



Height: 18"/45 cm

Pink flowers with a lighter edge, one of the most popular varieties.Fragrant.



Item # 98017212 Size: 12/+ Height: 20"/50 cm

Double yellow flowers with orange blush and green flamed outer petals.

| very early spring fl. |   | early s | pring flowering | mid spring flowering |   | late spring flowering | very late spring f | lowering |
|-----------------------|---|---------|-----------------|----------------------|---|-----------------------|--------------------|----------|
| А                     | В | 5       | С               | D                    | E | F                     | G                  | Н        |



Amazing Grace Item # 67607<u>212</u> Size: 12/+

Peony shaped pink flowers, compact growing habit.



Danceline

Item # 81706311 Height: 18"/45 cm

Size: 11/12 Bloomtime: E-F

Eye-catching full double white flowers with cranberry pink tips



Item # 67627212 Height: 16"/40 cm Bloomtime: E-F Peony shaped copper colored flowers. Compact growing habit, weather resistant.

**Dream Touch** 

Majestic purple flowers edged soft white. Full double peony like flowers

Size: 11/12 Bloomtime: E-F

Item # 12816311 Height: 18"/45 cm



Item # 43647212 Size: 12/+ Height: 16"/40 cm

Very fragrant creamy yellow interior with cream & pink overlay. Fragrant.



Ice Age

Item # 09867212 Height: 18"/45 cm Size:12/+ Bloomtime: E-F

Peony shaped clear white flowers, weather resistant.



ltem # 23597212 Heigh