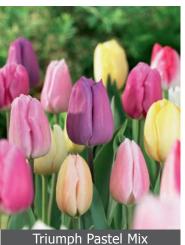

great for mass-planting

World Friendship Item # 67527212 Height: 18"/45 cm Size: 12/+ Bloomtime: D-E

Interesting pale lemon yellow flowers on sturdy stems.

Bloomtime: D-E Great mixture of beautiful pastel colored mid-season blooming Triumph tulip