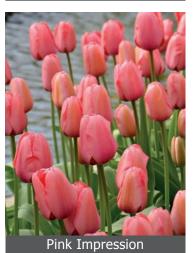

Orange van Eijk Item # 48667212 Height: 22"/55 cm

Size: 12/+ Bloomtime: D-E

Impressive blooms that have tones of orange, pink and red.

**Red Impression** Size: 12/+ Bloomtime: D-E Height: 22"/55 cm

very large flowers.