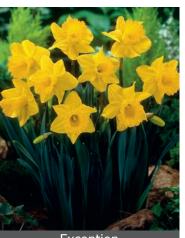

### Daffodil Trumpet

Always one large flower per stem. Naturalizes well if fertilzer is applied every year. Trumpet daffodils are used for large displays, the large flowers can be noticed from a distance. Exception is a highly improved King Alfred with better resistance to pests, diseases and better naturalizing capabilities.