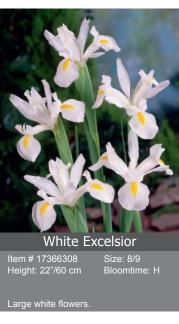

> 'Summer snowflake' or 'Loddon Lily'

Item # 88116308 Height: 22"/ 60 cm

Size: 8/9 Bloomtime: H

Large vibrant blue flowers with golden

Large golden yellow flowers

aestivum Gravety Giant Height: 18"/45 cm Bloomtime: D-E