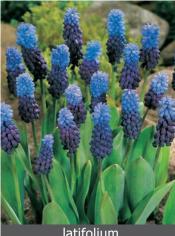

latifolium Item # 39626306 Size: 6/+ Height: 6"/15 cm

Dark blue flowers, light blue top.

Size: 9/10 Bloomtime: D

White Magic ltem # 44672509 Height: 6"/15 cm

white flowers. Fragrant.

51

| very early spr | ring fl. | early s | spring flowering | mid spring f | lowering | late spring flowering | very late spring f | lowering |
|----------------|----------|---------|------------------|--------------|----------|-----------------------|--------------------|----------|
| А              | В        | 5       | С                | D            | E        | F                     | G                  | Н        |