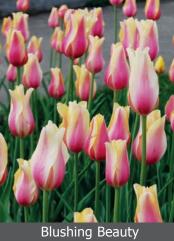

#### **Bright Peonies**

Item#: 58357212 Height: 18" / 45 cm Bulb size: 12/+ Mid to late spring flowering

It's all in the name; this blend will shine bright and the flowershape resembles a peony. Beautiful blend of purple and yellow Double Late tulips.