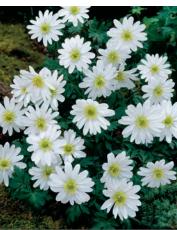

#### Anemone Blanda

Long lasting flowers for full sun to partial shade.

Choose natural settings at focal points.

Appreciates mulching in fall.

election of anemones in three colors

Item # 27336105 Size: 5/+ Height: 6"/15 cm Bloomtime: C

Blue flowers with yellow stems

 White Splendour

 Item # 27356105
 Size: 5/+

 Height: 6"/15 cm
 Bloomtime: C

White flowers

Perennial plant with wild appearance but striking flowers.

Emerging late in the spring.