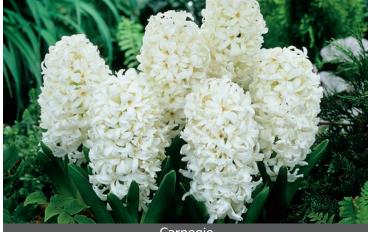

Carnegie

Height: 10"/25 cm

Height: 10"/25 cm

Dark blue flowers, purple striped. Fragrant

Blue Pearl

Item # 11117216 Height: 10"/25 cm

Size: 16/17 Bloomtime: D

Intense blue/purple flowers. Fragrant.