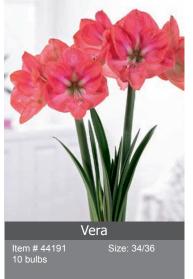

#### Dutch

Premium quality amaryllisses Blooms can become over 8"/20 cm across. Size 34/36 have beautiful labels attached and are packed in a display box and can also be displayed on hook wire displays The bigger the bulb the more stems and blooms!

> 5 x Red Lion 3 x Minerva 2 x Apple Blossom 2 x Vera Size 26/28