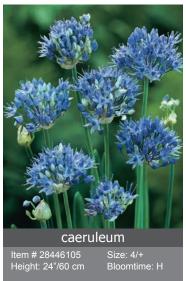

Size: 5/+ Bloomtime: H

Globemaster Size: 20/+ Bloomtime: H

| Item # 45161420   |  |
|-------------------|--|
| Height: 32"/80 cm |  |

Very large violet purple flowers, 8-10"/20-25 cm flowers.

Item # 15467212 Height: 20"/50 cm