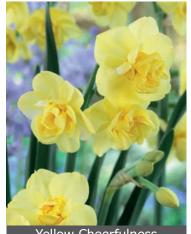

Item # 16265016 Height: 16"/40 cm

Yellow flowers, orange inside. Fragrant.

Yellow Cheerfulness Item # 27185016 Size 16/+ Height: 16"/40 cm Bloomtime: D-E

Yellow flowers, bunch flowering. Fragrant.

| very early spring fl. |   | early spring flowering |   | mid spring f | mid spring flowering |   | ering very late spring | very late spring flowering |  |
|-----------------------|---|------------------------|---|--------------|----------------------|---|------------------------|----------------------------|--|
| А                     | B | }                      | С | D            | E                    | F | G                      | Н                          |  |