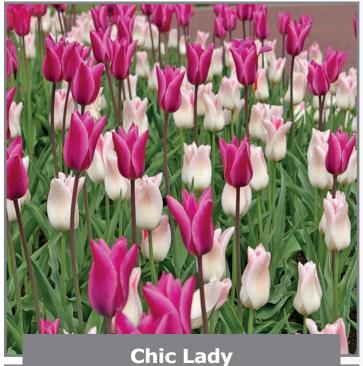

Item#: 23127212 Height: 18-20" / 45-50 cm Bulb size: 12/+ Mid to late spring flowering

Within this combination is the Tulip named after the late Mrs. Maggie Daley. This Chic lily flowering blend will stand tall and undoubtedly catch everyone's attention.