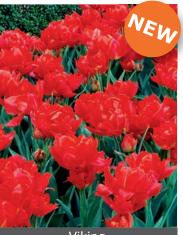

Item # 47677212 Size: 12/+ Height: 12"/30 cm Bloomtime: C-D Long lasting golden yellow flowers, petals feathered with red stripes, soft fragrant.

Viking Height: 12"/30 cm

Size: 12/+ Bloomtime: D-E

Pure red double early tulip.