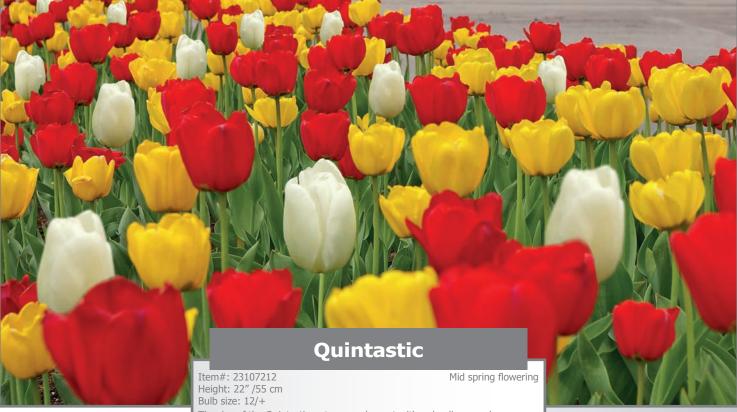

The rise of the Quintastics, strong and smart with a dazzling new lease on life, having been around for over fifty years and still proving to be the best varietal blend. These varieties and colors never disappoint.

Quintastic see page 13

Item # 25617212 Height: 22"/55 cm

Size: 12/+ Bloomtime: D-E

Huge pink flowers, strong grower.

Bloomtime: D-E Height: 22"/55 cm

Large, vibrant, dark pinkish red flowers.

| very early spr | ring fl. | early s | spring flowering | mid spring f | g flowering late spring flowering very late spring flowering |   | late spring flowering     very late spring flowering       F     G |   | 27 |
|----------------|----------|---------|------------------|--------------|--------------------------------------------------------------|---|--------------------------------------------------------------------|---|----|
| А              | B        | }       | С                | D            | E                                                            | F | G                                                                  | Н |    |