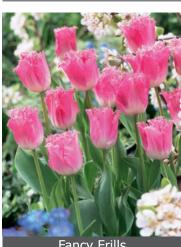

Fancy FrillsItem # 38977212Size: 12/+Height: 18"/45 cmBloomtime: E-

Pink flowers with ivory white base

| very early spring fl. |   | early s | pring flowering | mid spring f | lowering | late spring flowering | very late spring flowering |   | 3 |
|-----------------------|---|---------|-----------------|--------------|----------|-----------------------|----------------------------|---|---|
| А                     | B | 5       | С               | D            | E        | F                     | G                          | Н | Ŭ |