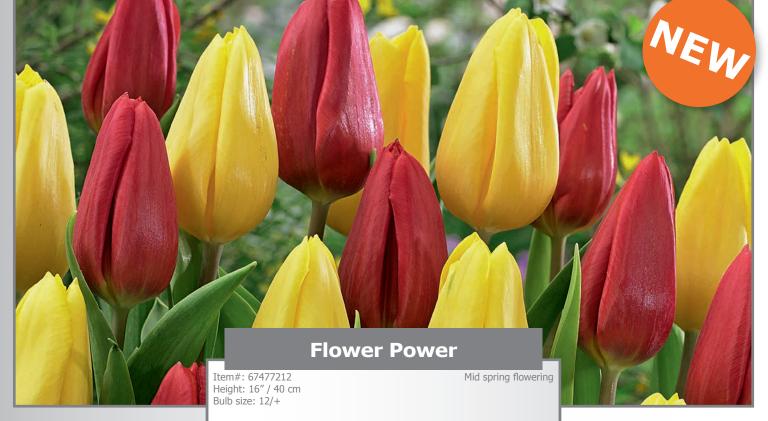

## Windy City

Item#: 67427212 Height: 12" / 30 cm Bulb size: 12/+

Early to mid spring flowering

The heart warming brightness of this combination will remind you of feeling the wind through your hair on a sunny spring day.