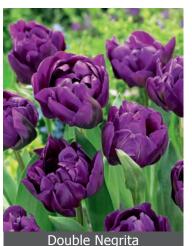

Height: 20"/50 cm

on tall stems.

on outer petals.

Item # 67647212 Height: 18"/45 cm Parrot sport from the proven winner Negrita, dark purple flowers with green marks

Item # 60347212 Height: 20"/50 cm Elegant glowing pink flowers with green