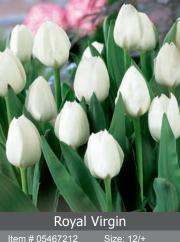

Item # 67637212 Height: 16"/40 cm Size: 12/+ Bloomtime: E-F

Long lasting pure red triump tulip. Flowers for weeks.

Item # 05467212 Height: 18"/45 cm Size: 12/+ Bloomtime: E-F One of the purest white triumph tulips,