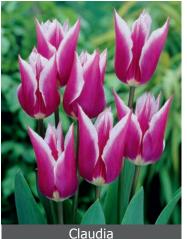

# Caribbean Fantasy

Item#: 30547212 Height: 16-20" / 40-50 cm Bulb size: 12/+ Mid spring flowering

A lively bunch that may be likened to a fine wine and cheese

Height: 16-20" / 40-50 cm Bulb size: 12/+ The incredible beauty of our own Maggie Daley tulip mixed with a strong gold will have your neighbors look again and again so that they may take in the beauty of this pairing.

Item#: 23127212 Height: 18-20" / 45-50 cm Bulb size: 12/+ Mid to late spring flowering

Within this combination is the Tulip named after the late Mrs. Maggie Daley. This Chic lily flowering blend will stand tall and undoubtedly catch everyone's attention.