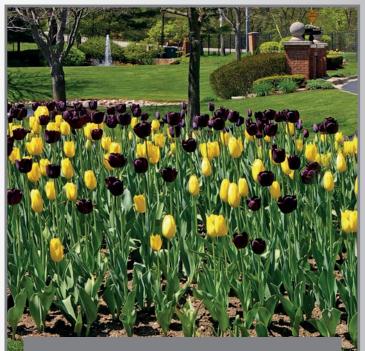

#### **Bright Peonies**

Item#: 58357212 Height: 18" / 45 cm Bulb size: 12/+ Mid to late spring flowering

It's all in the name; this blend will shine bright and the flowershape resembles a peony. Beautiful blend of purple and yellow Double Late tulips.