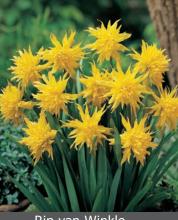

Rip van Winkle Item # 22067212 Height: 8"/20 cm Size: 12/14 Bloomtime: C-D

Yellow double, starshaped flowers. Double

Sailboat

Item # 44057212 Size: 12/+ Height: 12"/30 cm Bloomtime: E-F Floriferous variety. Creamy fragrant flowers. Jonquilla