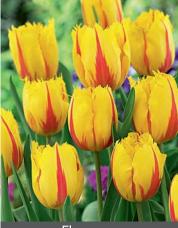

#### **Dusk to Dawn**

Item#: 62377212 Height: 16-18" / 40-45 cm Bulb size: 12/+ Mid to late flowering

Even on a cloudy day you'll be able to experience the brightness of the sun and the beauty of the night sky with this amazing blend