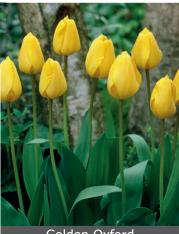

Pure yellow flowers, great landscape variety. One of the best naturalizers!

**Ivory Floradale** Height: 22"/55 cm

cutting.

**Burning Embers see page 4** 

Light and Dreamy

Size: 12/+ Height: 26"/65 cm Bloomtime: D-E Extremely long lasting flowers. 6" up-long flowers.

Size: 12/+ Height: 18"/45 cm Bloomtime: D-E Darwin Hybrid that gives extremely large bright orange blooms on sturdy

Oxford Item # 26307212 Height: 22"/55 cm

Size: 12/+ Bloomtime: D-E

Bright red flowers, good naturalizer