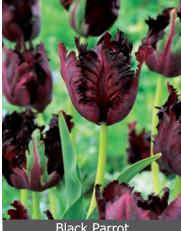

The extremely large flowers make these very vulnerable to wind and rain, so plant where protected.

Black Parrot

Item # 26577212 Height: 20"/50 cm

Size: 12/+ Bloomtime: F-G

Deep purple, almost black flowers. Fragrant.