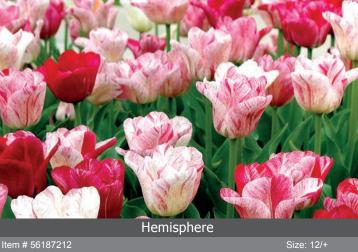

## Long Lasting Giants

Item#: 23087212 Height: 26" / 65 cm Bulb size: 12/+

Mid to late spring flowering

The Darwin Hybrids Tulips are known for their flower size, stem strength and dazzling colors. Long Lasting Giants is designed to bloom longer with shades of lavender, rose/cream and crimson red/yellow two tones.

This extended season blend will fill your heart with the hope and renewal that spring provides