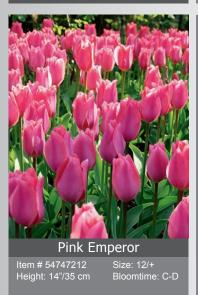

Item#: 40537212 Height: 20-22" / 50-55 cm Bulb size: 12/+

Mid to late spring flowering

A vivid mixture whose effervescence will stimulate the senses

**The Emperor** 

Item#: 24297212 Height: 16" / 40 cm Bulb size: 12/+

Early to mid spring flowering

Get ready to bow before one of the most regal mixes of vibrant shades of yellow, orange and white. This mix will stand out like no other.