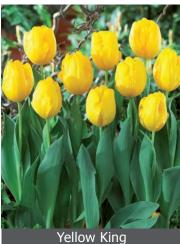

Item#: 40537212 Height: 20-22" / 50-55 cm Bulb size: 12/+

Mid to late spring flowering

A vivid mixture whose effervescence will stimulate the senses

**The Emperor** 

Item#: 24297212 Height: 16" / 40 cm Bulb size: 12/+

Early to mid spring flowering

Get ready to bow before one of the most regal mixes of vibrant shades of yellow, orange and white. This mix will stand out like no other.