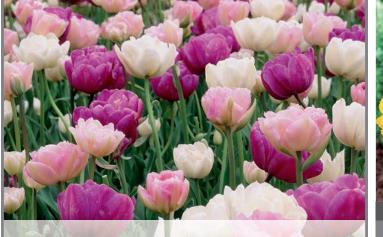

18"/45 cm Size:12/+ Bloomtime: E-F

Peony shaped clear white flowers, weather resistant.



ltem # 23597212 Height: 18"/45 cm Size: 12/ Bloomtime: E-F Impressive full double dark purple flowers, sport of the well known



Ice Cream

ltem # 13852612 Height: 14"/35 cm

Size: 11/12 Bloomtime: E-F

Magnificent tulip variety. Long lasting flowers



Height: 18"/45 cm Bloomtime: E-F

Heavy full double and clear flowers on tall stems.





Orange Princess Size: 12/+ Bloomtime: E-F Height 12/725 cm Bloomtime: E-F Double Prinses Irene. Orange flowers with reddish/purple flames, one of the showiest! Fragrant.

### TULIPS



Sun Lover Item # 23167212 Size: 12/+ Height: 18"/45 cm Bloomtime: E-F Vibrant golden yellow flowers with light red brush marks. Will slowly turn orange/red when flower matures.



Double Bubble see page 6



Yellow Pomponette Item # 16457212 Size: 12/+ Height: 18"/45 cm Bloomtime: I

Large full double and golden yellow flowers on tall stems.

### **Tulip** Multi Flowering



Amazing group of late multiflowering tulips. These strong stemmed varieties will give multiple blooms per stem making them very useful in landscape for creating an incredible display.



Antoinette Item # 61867212 Size: 12/+ Height: 20"/50 cm Bloomtime: F-G

Incredible flaming yellow/pink multi flowering tulip.



Belicia

Item # 17467212 Size: 12/+ Height: 16"/40 cm Bloomtime: E-F White with a pink edge, later the edge is fading on carmine red. Also double.



Night Club Item # 23527212 Size: 12/+ Height: 20"/50 cm Bloomtime: F-G

Purple multi-headed variety. Tall sturdy stems.



Item # 2531