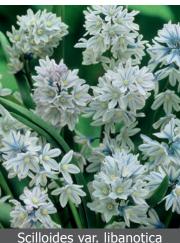

#### Scilla

Scilla siberica is one of our best selling bulbs. Excellent in naturalizing sites, pest and deer resistant. Spread from seeds and off shoots on the bulbs.

Flowers very early and long lasting. Great in mass plantings.