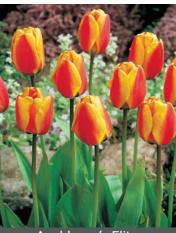

## Artist's Palette

Item#: 23017212 Mid spring flowering Height: 18" / 45 cm Bulb size: 12/+ A painters palette of strong colors that catch your attention even while driving by at 50 miles per hour. This blend is a wonderful spring look combination.