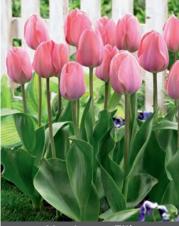

llow flowers, good naturalizer.



Item # 96127212 Size: 12/+ Height: 22"/55 cm Bloomtime: D-E

Candy Apple Red tulip with white very showy

**Design Impression** 



Height: 22"/55 cm Bloomtime: D-E

large flowering Darwin Hybrid tulips



Item # 49837212 Height: 26"/65 cm Size: 12/+ Bloomtime: D-E



Height: 22"/55 cm Bloomtime: D-E Flowers open lemon yellow, then turns into large orange flowers, yellow based, changes in color. Fragrant



Golden Oxford Item # 26437212 Height: 22"/55 cm Size: 12/+ Bloomtime: D-E

Pure yellow flowers, great landscape variety. One of the best naturalizers!



**Ivory Floradale** Height: 22"/55 cm

cutting.



**Burning Embers see page 4** 



Light and Dreamy

Size: 12/+ Height: 26"/65 cm Bloomtime: D-E Extremely long lasting flowers. 6" up-long flowers.



Mystic van Eijk Height: 22"/55 cm Bloomtime: D-E Large coral pink flowers, with accents of darker pink. Sport of the well known Tulipa van Ei



Item # 26027212 Size: 12/+ Height: 22"/55 cm Bloomtime: D-E



Size: 12/+ Height: 18"/45 cm Bloomtime: D-E Darwin Hybrid that gives extremely large bright orange blooms on sturdy



Oxford Item # 26307212 Height: 22"/55 cm

Size: 12/+ Bloomtime: D-E

Bright red flowers, good naturalizer



Orange van Eijk Item # 48667212 Height: 22"/55 cm

Size: 12/+ Bloomtime: D-E

Impressive blooms that have tones of orange, pink and red.



**Red Impression** Size: 12/+ Bloomtime: D-E Height: 22"/55 cm

very large flowers.



Quintastic see page 13



Item # 25617212 Height: 22"/55 cm

Size: 12/+ Bloomtime: D-E

Huge pink flowers, strong grower.



Bloomtime: