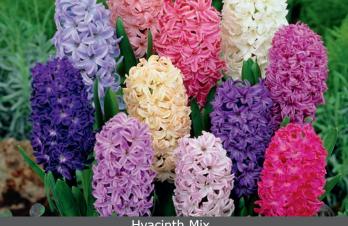

Hyacinth Mix

Size: 16/17 Bloomtime: D

Selection of hyacinths in several colors. Excellent for mass plantings, plantings in clumps or combination planting. Fragrant.

Jan Bos Size: 16/17 Height: 10"/25 cm Bloomtime: D