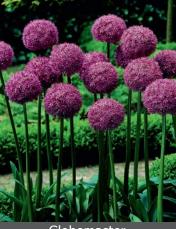

Size: 5/+ Bloomtime: H

Globemaster Size: 20/+ Bloomtime: H

| Item # 45161420   |  |
|-------------------|--|
| Height: 32"/80 cm |  |

Very large violet purple flowers, 8-10"/20-25 cm flowers.

Item # 15467212 Height: 20"/50 cm