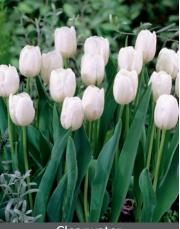

**Blushing Girl** 

Item # 29437212 Size: 12/+ Height: 24"/60 cm Bloomtime: F-C Creamy white flowers with a blush of Size: 12/+ Bloomtime: F-G raspberry pink at the edges. Tall sturdy

**Clearwater** Item # 20887212 Height: 24"/60 cm Size: 12/+ Bloomtime: F-G