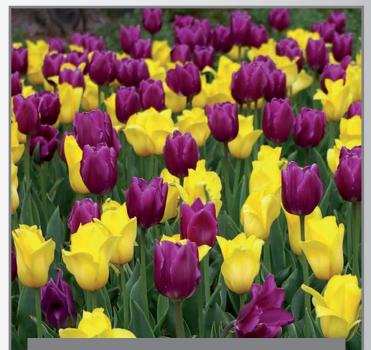

## **Golden Royal**

Item#: 95337212 Height: 16" / 40 cm Bulb size: 12/+ Mid spring flowering

A dignified combination of golden yellow and purple mid-season blooming Triumph tulips.

Item#: 62637212 Height: 18" / 45 cm Bulb size: 12/+ Mid spring flowering