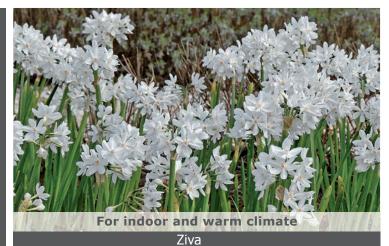

### Daffodil Paperwhite

These bulbs are excellent for indoor 'scaping'.

The indoor daffodil has a sweet fragrance. The bulbs can be grown in bowls with pebbles or soil, but the blooms will last longer when grown in soil. After planting the bulbs need a 10 week cold period at 9°C / 48°F. After this store the bulbs warm at 20°C / 68°F.

Excellent for outdoor planting in zones 7 and warmer.

| n # 27050915   |  |
|----------------|--|
| n # 27050917   |  |
| abt: 16"/10 cm |  |

Size 15/17

| Pure | white | flowers. | Fragrant. |
|------|-------|----------|-----------|