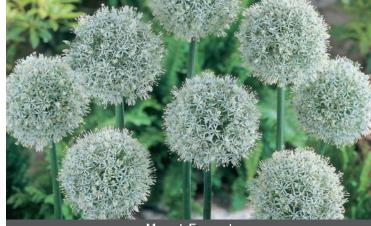

Mount Everest

Item # 06411420 Height: 44"/110 cm

Large white flowers, 6"/15 cm flowers.

Item # 17861420 Height: 48"/120 cm

Size: 20/+ Bloomtime: H

Purple large flowers, 6-8"/15-20 cm

Giganteum Size: 20/+ Bloomtime: H

Item # 27571420 Height: 48"/120 cm

Item # 32556106 Size: 6/+ Height: 16"/40 cm Bloomtime: G-H Wonderful new golf ball sized allium. Beautiful starry light pink florets form a round blossom.

Size: 20/+

Item # 27296105 Height: 10"/25 cm