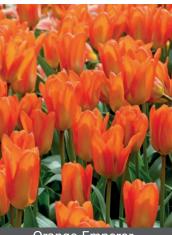

Creamy white flowers with rosy edges, yellowish base, changes in color.

Orange Emperor Item # 25127212 Size: 12/+ Height: 16"/40 cm Bloomtime: C-D

Large long lasting orange flowers.

Pink flowers with lighter pink edges.