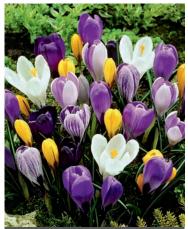

Height: 3"/8 cm Bloomtime: A-E Lavender purple flowers, most rodent resistant.

Height: 3"/8 cm

Mix of botanical crocuses in a wide color range. Animal resistant.

Crocus Large Flowering

Wonderful display of colors. Use in masses or in a naturalized setting. Interplant in the lawn or to brighten up a shady site.

Combines well with early specialty bulbs.

| very early spr | y spring fl. ea |  | fl. early spring flowering n |   | mid spring flowering lat |  | spring flowering | very late spring flowering |   |
|----------------|-----------------|--|------------------------------|---|--------------------------|--|------------------|----------------------------|---|
| А              | В               |  | С                            | D | E                        |  | F                | G                          | Н |

### **CROCUS - SPECIALTY BULBS**

Flower Record Height: 4"/10 cm

Siz<u>e: 8/9</u>

Item # 52952608 Bloomtime: B-C Height: 4"/10 cm

Large Flowering Mix Item # 28892608 Height: 4"/10 cm Size: 8/9 Bloomtime: B-C

Mix of large flowering crocuses in a wide range of colors.

King of the Striped Item # 12202608 Height: 4"/10 cm Size: 8/9 Bloomtime: B-C

Size: 8/9

Bloomtime: B-C

Remembrance Item # 27242608 Height: 4"/10 cm Size: 8/9 Bloomtime: B-C