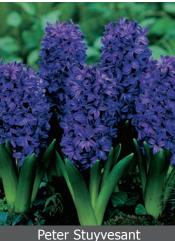

Carnegie

Height: 10"/25 cm

Height: 10"/25 cm

Dark blue flowers, purple striped. Fragrant

Blue Pearl

Item # 11117216 Height: 10"/25 cm

Size: 16/17 Bloomtime: D

Intense blue/purple flowers. Fragrant.