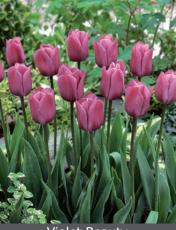

Pink Diamond Height: 18"/45 cm Large soft pink flowers, great for

Violet Beauty Item # 06307212 Height: 20"/50 cm Size: 12/+ Bloomtime: F-G

Stunning violet, goblet shaped blooms on dark stems.

Height: 24"/60 cm