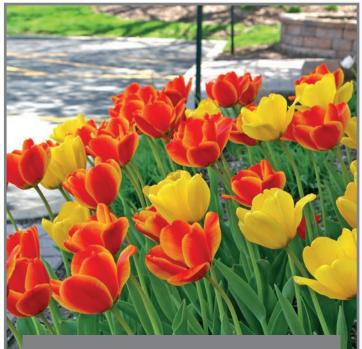

## Artist's Palette

Item#: 23017212 Mid spring flowering Height: 18" / 45 cm Bulb size: 12/+ A painters palette of strong colors that catch your attention even while driving by at 50 miles per hour. This blend is a wonderful spring look combination.