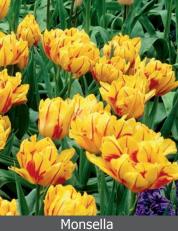

## Artist's Palette

Item#: 23017212 Mid spring flowering Height: 18" / 45 cm Bulb size: 12/+ A painters palette of strong colors that catch your attention even while driving by at 50 miles per hour. This blend is a wonderful spring look combination.