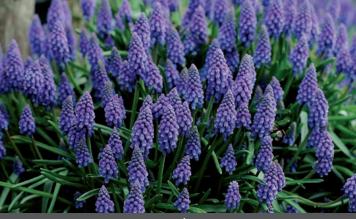

#### Muscari

Spreading and very dependable naturalizers. Prefer an organic and moist soil with at least some summer shade. Perfect in naturalizing sites under deciduous trees or shrubs. The blue Muscari armeniacum is the most commonly used variety for mass plantings but the others are gaining in popularity.

armeniacum

Item # 27732509 Height: 6"/15 cm

Spikes of blue flowers, resembling grapes

Ocean Magic

Item # 16372509 Size: 9/10 Height: 6°/15 cm Bloomtime: D Dark blue and sky blue flowers topped snow white, Floriferous and easy care variety.