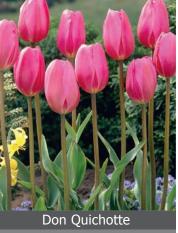

y have a strong stem which holds up well under windy conditions.

Their height makes them an excellent choice for indoor forcing as well as cut flowers.



**Royal Oxford see page 13** 



Apricot Foxx

Size: 12/+ Bloomtime: D-E

Item # 98487212 Height: 18"/45 cm

Calgary Item # 45237212 Size: 12/+ Bloomtime: D-E Height: 8"/20 cm



Blue Ribbon Height: 16"/40 cm Bloomtime: D-E

edges.





Impressionable see page 10

≫ = cut flower



Cape Town Item # 23987212 Size: 12/+

Striking contasting flowers, compact wth, excellent for mass planting



Flaming Flag

Item # 19527212 Height: 16"/40 cm

Size: 12/+ Bloomtime: D-E

Beautiful bi-colored Tulip, creamy white flower with contrasting purple.



Item # 64087212 Size: 12/+ Height: 16"/40 cm Bloomtime: D-E larger candy pink edges when matures



Size: 12/+ Height: 20"/50 cm

Grand Perfection

Creamy white flowers with strong contrasting purplish-red flames

Size: 12/+ Bloomtime: D-F

Item # 89217212 Height: 18"/45 cm



Size: 12/+

Beautiful deep red Triumph tulip. Proven Perform



Innuendo

Item # 92647212 Size: 12/+ Height: 16'/40 cm Bloomtime: D-I Special pastelpink flowers with magenta edges that spread when the flower matures. Size: 12/+ Bloomtime: D-E



|                  | Inzei | L       |
|------------------|-------|---------|
| tem # 5093721    | 2     | Size: ´ |
| leight: 18"/45 d | cm    | Bloom   |

Pure white flowers, great for mass planting.



Item # 40387212 Height: 18"/45 cm Size: 12/+ Bloomtime: D-E

Dark mahogany flowers with bold yellow edges.

Height: 18"/45 cm



A unique variety that will change color