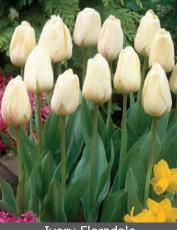

Pure yellow flowers, great landscape variety. One of the best naturalizers!

**Ivory Floradale** Height: 22"/55 cm

cutting.

**Burning Embers see page 4** 

Light and Dreamy

Size: 12/+ Height: 26"/65 cm Bloomtime: D-E Extremely long lasting flowers. 6" up-long flowers.