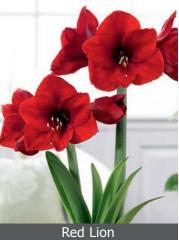

Black Pearl Item # 44213 Size: 34/36 10 bulbs

Charisma Item # 442133 Size: 34/36 10 bulbs

Item # 44140 S 10 bulbs

Item # 80154

Amaryllis Golden Box Collection 8 large gift boxes with complete kit including pot & soil

> 5 x Red Lion 3 x Minerva 2 x Apple Blossom 2 x Vera Size 26/28