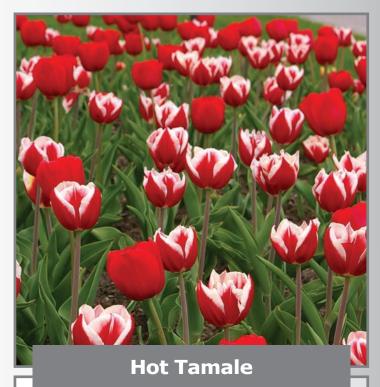

ow standing tall amongst the fiery passionate red is in such contrast your eyes will be drawn to them like a fine work of art.



#### **Golden Embers**

Item#: 58437212 Height: 22" / 55 cm Bulb size: 12/+ Mid spring flowering

This golden variety is a great companion to our well known blend Burning Embers. A blazing combination of golden yellow and bi-colored Darwin Hybrid tulips.



## **Heathers Favourite**

Item#: 95477212 Height: 16-18" / 40-45 cm Bulb size: 12/+ Early to mid spring flowering

Heather loves this combination of tulips in cardinal red, purple and kissed by the sun orange, you will too!



## **Golden Royal**

Item#: 95337212 Height: 16" / 40 cm Bulb size: 12/+ Mid spring flowering

A dignified combination of golden yellow and purple mid-season blooming Triumph tulips.



Item#: 62637212 Height: 18" / 45 cm Bulb size: 12/+ Mid spring flowering

A spicy blend of medium height hot red and flaming red with white tipped tulips that will add some flare to any mid-season flower bed.



**Jelly Beans** 

Item#: 24257212 Height: 16-20" / 40-50 cm Bulb size: 12/+

Mid to late spring flowering

A mid to late spring flowering group with a sweet name that reminds us of our favorite treats to find in a basket, made us realize how lovely these would look in one as well.



## Long Lasting Giants

Item#: 23087212 Height: 26" / 65 cm Bulb size: 12/+

Mid to late spring flowering

The Darwin Hybrids Tulips are known for their flower size, stem strength and dazzling colors. Long Lasting Giants is designed to bloom longer with shades of lavender, rose/cream and crimson red/