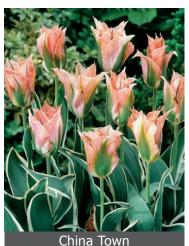

# Caribbean Fantasy

Item#: 30547212 Height: 16-20" / 40-50 cm Bulb size: 12/+ Mid spring flowering

A lively bunch that may be likened to a fine wine and cheese

Height: 16-20" / 40-50 cm Bulb size: 12/+ The incredible beauty of our own Maggie Daley tulip mixed with a strong gold will have your neighbors look again and again so that they may take in the beauty of this pairing.

Item#: 23127212 Height: 18-20" / 45-50 cm Bulb size: 12/+ Mid to late spring flowering

Within this combination is the Tulip named after the late Mrs. Maggie Daley. This Chic lily flowering blend will stand tall and undoubtedly catch everyone's attention.