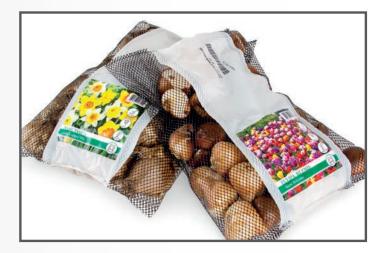

## **Net Bags with Color Pictures**

We will ship your bulbs in these colorful net bags. The bag will give the bulbs plenty of ventilation until you get them planted. Each bag has a color picture printed on it with the variety name, size and amounts per pack to eliminate any mistakes on the planting sight. You can even leave the picture with your customers so they know what to look for in the spring or select their favorite varieties for the following year.