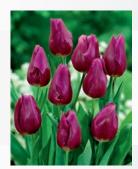

## **Dark Cotton Candy**

Item#: 65617212 Height: 16-20" / 40-50 cm Bulb size: 12/+ Mid spring flowering

A collection as delicate as lightly spun sugar with gorgeous sparkling hues ranging from white to burgandy.