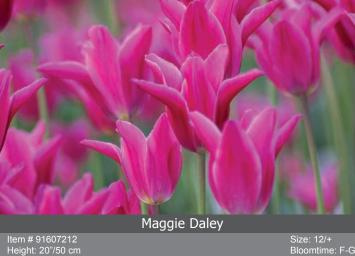

# Caribbean Fantasy

Item#: 30547212 Height: 16-20" / 40-50 cm Bulb size: 12/+ Mid spring flowering

A lively bunch that may be likened to a fine wine and cheese

Height: 16-20" / 40-50 cm Bulb size: 12/+ The incredible beauty of our own Maggie Daley tulip mixed with a strong gold will have your neighbors look again and again so that they may take in the beauty of this pairing.

Item#: 23127212 Height: 18-20" / 45-50 cm Bulb size: 12/+ Mid to late spring flowering

Within this combination is the Tulip named after the late Mrs. Maggie Daley. This Chic lily flowering blend will stand tall and undoubtedly catch everyone's attention.