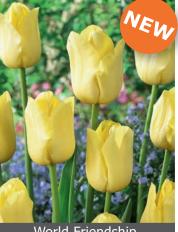

Item # 67637212 Height: 16"/40 cm Size: 12/+ Bloomtime: E-F

Long lasting pure red triump tulip. Flowers for weeks.

Item # 05467212 Height: 18"/45 cm Size: 12/+ Bloomtime: E-F One of the purest white triumph tulips,

great for mass-planting

World Friendship Item # 67527212 Height: 18"/45 cm Size: 12/+ Bloomtime: D-E

Interesting pale lemon yellow flowers on sturdy stems.

Bloomtime: D-E Great mixture of beautiful pastel colored mid-season blooming Triumph tulip