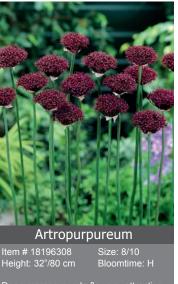

**Purple Sensation** 

sphaerocephalon Height: 24"/60 cm

| s                 | e/purple flowers |        | Purple flov | vers, 3-4"/8-10 cm | Burgundy flowers, good for naturalizing. |           |     |                    |                    |          |  |
|-------------------|------------------|--------|-------------|--------------------|------------------------------------------|-----------|-----|--------------------|--------------------|----------|--|
| very early spring |                  | ing fl | . early s   | pring flowering    | mid spring                               | flowering | lat | e spring flowering | very late spring f | lowering |  |
|                   | А                |        | В           | С                  | D                                        | E         |     | F                  | G                  | Н        |  |