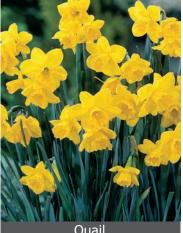

Yellow flowers, white trumpet. Fragrant.

Prototype Height: 10"/25 cm Bloomtime: Peach-yellow reflexin cyclamen-like petals and rose-pink cup, good Bloomtime: D-E naturalizing variety

Quail

Item # 42657212 Size: 12 Height: 10"/25 cm Bloomtin Yellow flowers, multi-flowering. Size: 12/14 Bloomtime: C-D Fragrant. Jonquilla