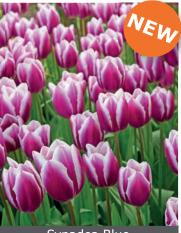

Synadea Blue Item # 67547212 Height: 18"/45 cm Size: 12/+ Bloomtime: D-E

Luminous lilac-rose flowers, edged white.

Primrose yellow flowers, strong stems.

Selection of medium height mid-season blooming tulips with the widest range of colors.