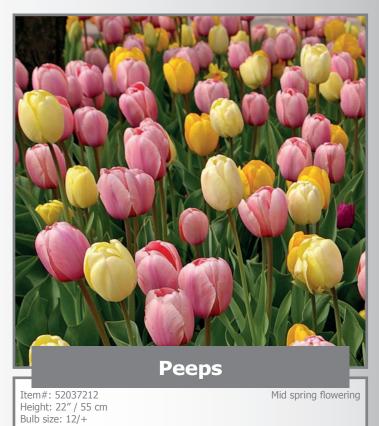

## **Mixed Feelings**

Item#: 51937212 Height: 16" / 40 cm Bulb size: 12/+ Mid spring flowering

These expressive tulips are all about change. Notice the beauty of each as the colors evolve from stem upward. These are sure to stand out in any flower bed!

Usher spring into your garden with these delicate pinks and yellows, reminiscent of childhood. Truly a pastel paradise!