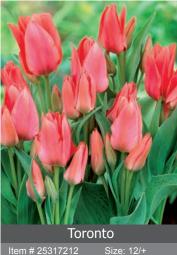

Item#: 40537212 Height: 20-22" / 50-55 cm Bulb size: 12/+

Mid to late spring flowering

A vivid mixture whose effervescence will stimulate the senses

**The Emperor** 

Item#: 24297212 Height: 16" / 40 cm Bulb size: 12/+