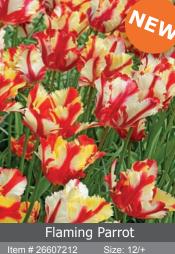

Height: 16"/40 cm

Size: 12/+ Bloomtime: F-G

### Tulip Viridiflora



Late flowering cultivars with partly greenish petals. These tulips are a wonderful addition to flower arrangements, or add great color to any combination in the garden.

Exotic and unusual looking tulip varieties.



Item # 88487212 Size: 12/+ Height: 12"/30 cm Bloomtim Soft pink petals are cupped with featherings of spring green and

accented with deeper pink

Tulip Parrot



Large irregularly jagged-edged blooms which open almost flat in the sun. Most have a green spot in the middle of the base.

The extremely large flowers make these very vulnerable to wind and rain, so plant where protected.



Black Parrot

Item # 26577212 Height: 20"/50 cm

Size: 12/+ Bloomtime: F-G

Deep purple, almost black flowers. Fragrant.



Height: 20"/50 cm

on tall stems.



on outer petals.



Item # 67647212 Height: 18"/45 cm Parrot sport from the proven winner Negrita, dark purple flowers with green marks



Item # 60347212 Height: 20"/50 cm Elegant glowing pink flowers with green



Item # 26647212 Size: 12/+

Bright yellow flower with a touch of

## Tulip Lily Flowering



pointed and turned slighty outwards at the tip and are supported on tall slender stems.

They are an excellent choice for cut flowers.



Item # 16847212 Height: 22"/55 cm Bright orange flowers with small yellow

ise. Fragrant



Size: 12/+ Height: 20"/50 cm Purple flowers with white margins.

Great for mass-planting



#### Elegant Lady

Item # 24027212 Size: 12/+ Height: 20"/50 cm Bloomtime: F-G Subtly changes colors as its blooms mature and has