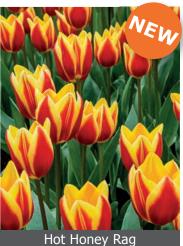

ing | late spring flowering | very late spring flowering |   |
|-----------------------|---|---------|------------------------|---|--------------|----------|-----------------------|----------------------------|---|
|                       | А | B       | 5                      | С | D            | E        | F                     | G                          | Н |



Item # 21247212 Size: 12/+ Height: 22"/55 cm Bloomtime: D-E

Soft yellow flowers with orange/red



Golden Apeldoorn Item # 26047212 Height: 22"/55 cm Size: 12/+ Bloomtime: D-E

Large pure yellow flowers, good naturalizer.



Item # 96127212 Size: 12/+ Height: 22"/55 cm Bloomtime: D-E

Candy Apple Red tulip with white very showy

**Design Impression** 



Height: 22"/55 cm Bloomtime: D-E

large flowering Darwin Hybrid tulips



Item # 49837212 Height: 26"/65 cm Size: 12/+ Bloomtime: D-E



Height: 22"/55 cm Bloomtime: D-E Flowers open lemon yellow, then turns into large orange flowers, yellow based, changes in color. Fragrant



Golden Oxford Item # 26437212 Height: 22"/55 cm Size: 12/+ Bloomtime: D-E

Pure yellow flowers, great landscape variety. One of the best naturalizers!



**Ivory Floradale** Height: 22"/55 cm

cutting.



**Burning Embers see page 4** 



Light and Dreamy

Size: 12/+ Height: 26"/65 cm Bloomtime: D-E Extremely long lasting flowers. 6" up-long flowers.



Mystic van Eijk Height: 22"/55 cm Bloomtime: D-E Large coral pink flowers, with accents of darker pink. Sport of the well known Tulipa van Ei



Item # 26027212 Size: 12/+ Height: 22"/55 cm Bloomtime: D-E



Size: 12/+ Height: 18"/45 cm