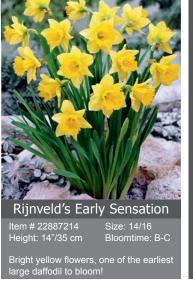

# Daffodil Small Cupped

One flower to a stem, corona or cup not more than one-third the length of the perianth segments.

Great for perennializing and naturalizing.

Height: 16"/40 cm

Barrett Browning Item # 26845514 Item # 26845016 Height: 16"/40 cm Size 14/16 Size 16/+