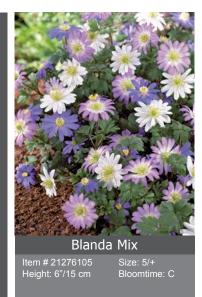

#### Anemone Blanda

Long lasting flowers for full sun to partial shade.

Choose natural settings at focal points.

Appreciates mulching in fall.

election of anemones in three colors

Item # 27336105 Size: 5/+ Height: 6"/15 cm Bloomtime: C

Blue flowers with yellow stems

 White Splendour

 Item # 27356105
 Size: 5/+

 Height: 6"/15 cm
 Bloomtime: C

White flowers

Perennial plant with wild appearance but striking flowers.

Emerging late in the spring.