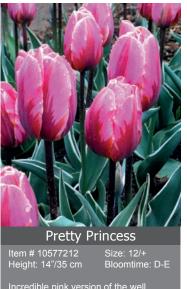

Incredible pink version of the well known Prinses Irene tulip. Fragrant.

30

Sunset Reflection see page 15

Item # 25457212 Size: 12/+ Height: 14"/35 cm Bloomtime: D-E

Orange flowers flamed purple, very showy. Fragrant.