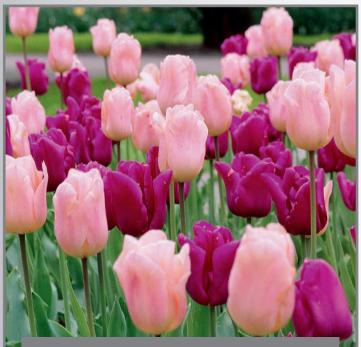

#### **Peony Royale**

Item#: 07027212 Height: 18" / 45 cm Bulb size: 12/+

Mid to late spring flowering

A regal blend of double late tulips which resemble peonies featuring a combination of bright red, yellow and deep violet colors.