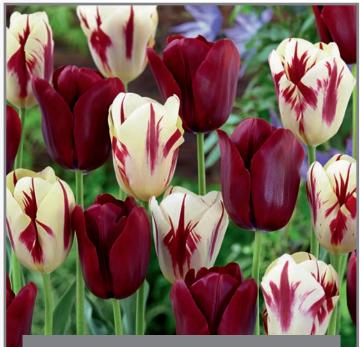

#### **Perfect Match**

Item#: 23097212 Height: 18" / 45 cm Bulb size: 12/+

Mid spring flowering

The maroon and white flamed changing colored tulip stands out perfectly against the solid maroon tulip making this a unique spring combination, adding class and distinction to your display.