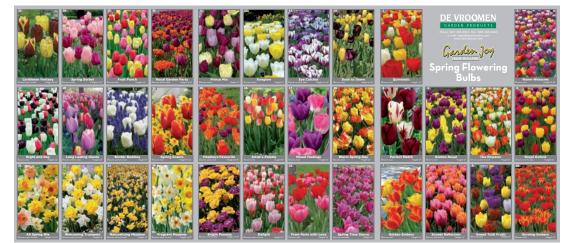

#### Free Full color, glossy sales flyer

This tool is a handy six page fold out flyer, a sub-set if you will of our main catalog. One side has a 30 of our best blends, and the other consists of 36 tried and true bulbs with early to late bloom times. It also has Alliums, Crocus, Hyacinths and more.

We supply these proven popular flyers to you free of charge, with or without our Brand information. Customers have seen their sales double and triple with the use of these color flyers.

Call us today for your free flyers 847-395-9911