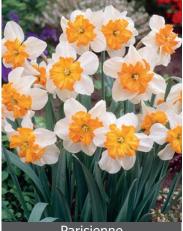

Item # 03117214 Height: 16"/40 cm

Bloomtime: D-E

vellow colored corona segments.

Parisienne

Item # 29877214 Height: 16"/40 cm

Size: 14/16 Bloomtime: D-E

White flowers with orange corona.