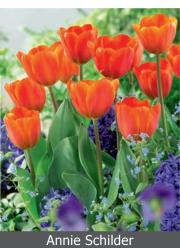

## Artist's Palette

Item#: 23017212 Mid spring flowering Height: 18" / 45 cm Bulb size: 12/+ A painters palette of strong colors that catch your attention even while driving by at 50 miles per hour. This blend is a wonderful spring look combination.