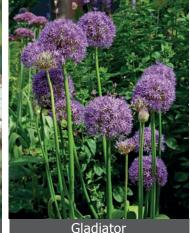

Size: 5/+ Bloomtime: H

Globemaster Size: 20/+ Bloomtime: H

| Item # 45161420   |  |
|-------------------|--|
| Height: 32"/80 cm |  |

Very large violet purple flowers, 8-10"/20-25 cm flowers.

Item # 15467212 Height: 20"/50 cm