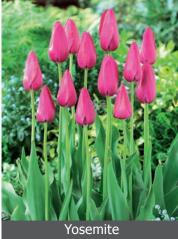

flamed pinkish-red.



Fruit Punch see page 8



Item # 26167212 Size: 12/+ Height: 24"/60 cm

Large pure, blood red flowers.



Item # 18957212 Height: 24"/60 cm

Size: 12/+



Queen of Night Item # 26337212 Height: 24"/60 cm

Black/maroon colored flowers,

outstanding

Size: 12/+ Bloomtime: F-G



Night and Day see page 11

Item # 17187212 Height: 24"/60 cm Size: 12/+ Bloomtime: F-G

Wide range of Single Late tulips mixed together



Item # 94497212 Size: 12 Height: 28"/70 cm Bloomtin Coral flowers with paler edges, Size: 12/+ Bloomtime: F-G raspberry blushed. Excellent for southern states



Pink Diamond Height: 18"/45 cm Large soft pink flowers, great for



Violet Beauty Item # 06307212 Height: 20"/50 cm Size: 12/+ Bloomtime: F-G

Stunning violet, goblet shaped blooms on dark stems.



Height: 24"/60 cm





Large and long lasting flowers that resemble peonies.

These late blooming flowers make excellent cut flowers if cut early. The large blooms could be damaged by wind and rain so plant in a protected area.



Height: 18"/45 cm

Pink flowers with a lighter edge, one of the most popular varieties.Fragrant.



Item # 98017212 Size: 12/+ Height: 20"/50 cm

Double yellow flowers with orange blush and green flamed outer petals.

| very early spring fl. |   | early s | pring flowering | mid spring flowering |   | late spring flowering | very late spring f | lowering |
|-----------------------|---|---------|-----------------|----------------------|---|-----------------------|--------------------|----------|
| А                     | В | 5       | С               | D