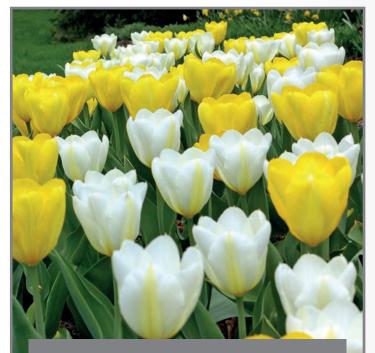

#### **Naturalizing Meadow**

Item#: 18085012 Height: 14-18" / 35-45 cm Bulb size: 12/14 Early to mid spring flowering

Great selection of fragrant daffodil varieties.

This mix contains 15 different daffodils for 12 weeks of flowering. Great for plantings where a long bloom time is preferred.