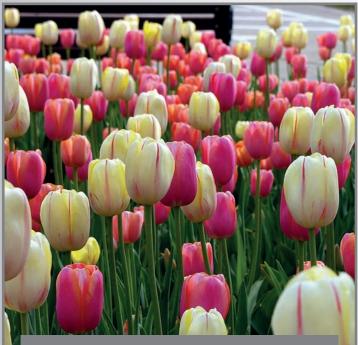

## Artist's Palette

Item#: 23017212 Mid spring flowering Height: 18" / 45 cm Bulb size: 12/+ A painters palette of strong colors that catch your attention even while driving by at 50 miles per hour. This blend is a wonderful spring look combination.