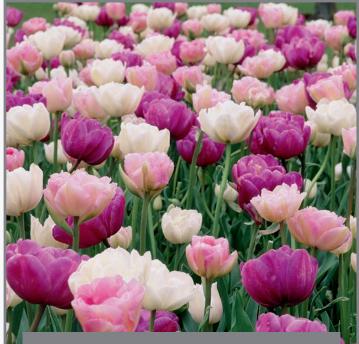

## **Dark Cotton Candy**

Item#: 65617212 Height: 16-20" / 40-50 cm Bulb size: 12/+ Mid spring flowering

A collection as delicate as lightly spun sugar with gorgeous sparkling hues ranging from white to burgandy.