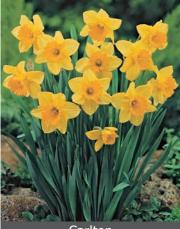

Carlton Item # 25485<u>514</u> Item # 25485016 Size: 16/+ Height: 14"/35 cm Bloomtime: C-D Yellow flowers, vanilla-like fragrance. Fragrant.

Yellow flowers, large bright orange cup. Fragrant.

Item # 26935016 Size: 16/+ Height: 14"/35 cm Bloomtime: D-E