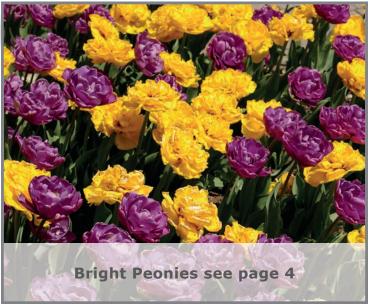

#### **Bright Peonies**

Item#: 58357212 Height: 18" / 45 cm Bulb size: 12/+ Mid to late spring flowering

It's all in the name; this blend will shine bright and the flowershape resembles a peony. Beautiful blend of purple and yellow Double Late tulips.