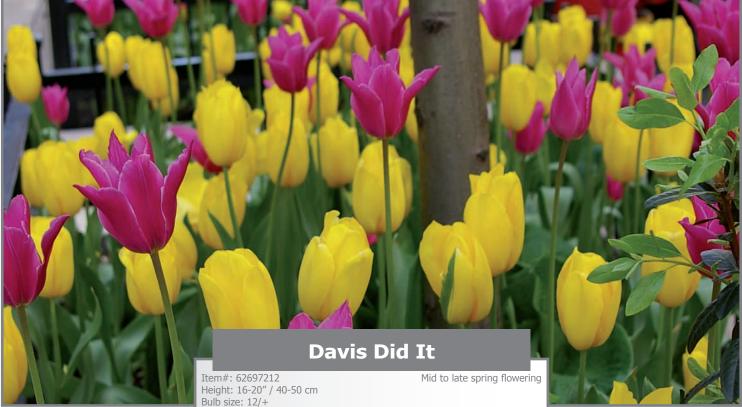

# Caribbean Fantasy

Item#: 30547212 Height: 16-20" / 40-50 cm Bulb size: 12/+ Mid spring flowering

A lively bunch that may be likened to a fine wine and cheese

Height: 16-20" / 40-50 cm Bulb size: 12/+ The incredible beauty of our own Maggie Daley tulip mixed with a strong gold will have your neighbors look again and again so that they may take in the beauty of this pairing.