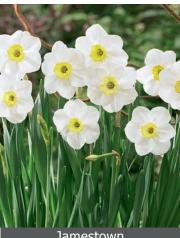

# Daffodil Small Cupped

One flower to a stem, corona or cup not more than one-third the length of the perianth segments.

Great for perennializing and naturalizing.

Height: 16"/40 cm

Barrett Browning Item # 26845514 Item # 26845016 Height: 16"/40 cm Size 14/16 Size 16/+

White flowers, orange cup.

Bloomtime: C-D

Jamestown

Item # 82315016 Height: 16"/40 cm

Size: 16/+ Bloomtime: D-F

Beautiful white daffodil with small low cup, proven performer