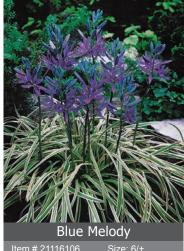

Item # 16775014 Height: 32"/80 cm

Lavender/blue flowers.

Size: 14/+ Bloomtime: F-G

cusickii

ltem # 16895014 Height: 30"/75 cm Size: 14/+ Bloomtime: F-G

BIUE MEIODY Item # 21116106 Size: 6/+ Height: 20"/50 cm Bloomtime:F-G

Dark blue flowers and interesting variegated foliage.