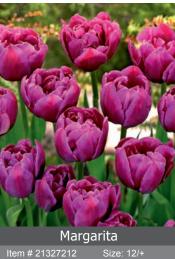

t: 12' 30 cm Size: 12/+ Bloomtime: C-D



Item # 80577212 Height: 14"/35 cm Size: 12/+ Bloomtime: C-D

Bright red flowers, yellowish base.



Size: 12/+ Bloomtime: C-D Height: 12"30 cm

Red flowers with golden/yellow edges.



White Prince

Item # 23147212 Height: 12/"30 cm

Size: 12/+ Bloomtime: C-D

on dark foliac

## Tulip **Double Early**



Early season bloomers, often resemble peonies or roses. Large flower heads open almost flat creating a spectacular showing when mass-planted. The large flowers of these varieties may be damaged in high winds and rain, therefore protected areas are recommended. Great for containers.



≫ = cut flower





Mondial Size: 12/+ Height: 12"/30 cm

Pure white flowers, nice fragrance.



Item # 84137212 Size: 12/+

Showy full double clear orange flowers,



Height: 12"/30 cm Lilac purple large flowers, excellent for cut flowers. Fragrant.



Item # 47677212 Size: 12/+ Height: 12"/30 cm Bloomtime: C-D Long lasting golden yellow flowers, petals feathered with red stripes, soft fragrant.



Viking Height: 12"/30 cm

Size: 12/+ Bloomtime: D-E

Pure red double early tulip.





These are the most popular landscape varieties.

Beautiful mid-season blooms which stand tall on very sturdy stems. Most varieties make excellent choices for cut flowers, as well as forcing.

> Many of these varieties perennialize well.



Item # 25987212 Height: 22"/55 cm

Size: 12/+ Bloomtime: D-E

Yellow based flowers with fire engine red edge, changes in color.



Apeldoorn

Item # 25957212 Height: 22"/55 cm Size: 12/+ Bloomtime: D-E

Large scarlet red flowers, good n