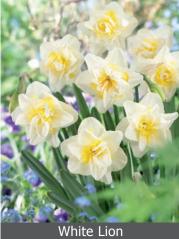

## **Welcoming Trumpets**

Item#: 52095016 Height: 16" / 40 cm Bulb size: 16/+ Early to mid spring flowering

Blend of three great trumpet daffodils that will make a car stopping display.