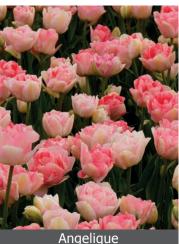

ck/maroon colored flowers,

outstanding

Size: 12/+ Bloomtime: F-G



Night and Day see page 11

Item # 17187212 Height: 24"/60 cm Size: 12/+ Bloomtime: F-G

Wide range of Single Late tulips mixed together



Item # 94497212 Size: 12 Height: 28"/70 cm Bloomtin Coral flowers with paler edges, Size: 12/+ Bloomtime: F-G raspberry blushed. Excellent for southern states



Pink Diamond Height: 18"/45 cm Large soft pink flowers, great for



Violet Beauty Item # 06307212 Height: 20"/50 cm Size: 12/+ Bloomtime: F-G

Stunning violet, goblet shaped blooms on dark stems.



Height: 24"/60 cm





Large and long lasting flowers that resemble peonies.

These late blooming flowers make excellent cut flowers if cut early. The large blooms could be damaged by wind and rain so plant in a protected area.



Height: 18"/45 cm

Pink flowers with a lighter edge, one of the most popular varieties.Fragrant.



Item # 98017212 Size: 12/+ Height: 20"/50 cm

Double yellow flowers with orange blush and green flamed outer petals.

| very early spring fl. |   | early s | pring flowering | mid spring flowering |   | late spring flowering | very late spring f | lowering |
|-----------------------|---|---------|-----------------|----------------------|---|-----------------------|--------------------|----------|
| А                     | В | 5       | С               | D                    | E | F                     | G                  | Н        |



Amazing Grace Item # 67607<u>212</u> Size: 12/+

Peony shaped pink flowers, compact growing habit.



Danceline

Item # 81706311 Height: 18"/45 cm

Size: