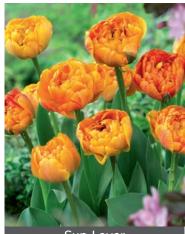

### TULIPS

Sun Lover Item # 23167212 Size: 12/+ Height: 18"/45 cm Bloomtime: E-F Vibrant golden yellow flowers with light red brush marks. Will slowly turn orange/red when flower matures.

Double Bubble see page 6