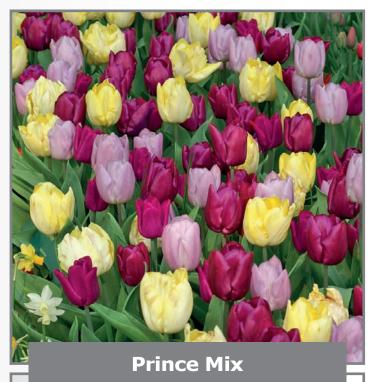

e**

Item#: 07027212 Height: 18" / 45 cm Bulb size: 12/+

Mid to late spring flowering

A regal blend of double late tulips which resemble peonies featuring a combination of bright red, yellow and deep violet colors.



# **Pretty in Pink**

Late spring flowering

Item#: 04217212 Height: 24" / 60 cm Bulb size: 12/+

e these amazing white tulins with gentle

Sure to tickle you pink are these amazing white tulips with gentle peppermint stripes which are paired with the beauty of multiple shades of pink.



#### **Perfect Match**

Item#: 23097212 Height: 18" / 45 cm Bulb size: 12/+

Mid spring flowering

The maroon and white flamed changing colored tulip stands out perfectly against the solid maroon tulip making this a unique spring combination, adding class and distinction to your display.



Item#: 20907212 Height: 12" / 30 cm Bulb size: 12/+ Early spring flowering

These royal tulips will command attention to their stately hues of deep purple, lovely lilac and yellow. Much like a gallant crest of royalty!



## **Royal Garden Party**

Item#: 68867212 Height: 14-16" / 35-40 cm Bulb size: 12/+ Mid to late spring flowering

This mid to late spring grouping with its single purple and double orange flowers will have your palace guests wishing they had thought to plant these first. You'll be the envy of all in attendance.



## **Royal Oxford**

Item#: 95347212 Height: 16" / 40 cm Bulb size: 12/+ Mid to late spring flowering

The contrasting colors of yellow, bright red and deep purple along with the green foliage reminds of a sunny day in the English countryside.



The rise of