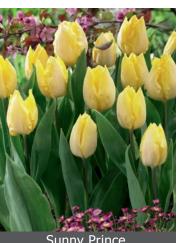

Sweet Tutti Frutti see page 15

Sunny Prince Item # 80967212 Height: 12' 30 cm Size: 12/+ Bloomtime: C-D

Item # 80577212 Height: 14"/35 cm Size: 12/+ Bloomtime: C-D

Bright red flowers, yellowish base.

Size: 12/+ Bloomtime: C-D Height: 12"30 cm