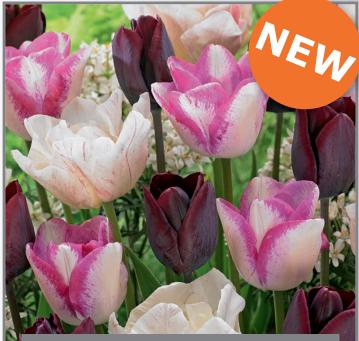

## **Dark Cotton Candy**

Item#: 65617212 Height: 16-20" / 40-50 cm Bulb size: 12/+ Mid spring flowering

A collection as delicate as lightly spun sugar with gorgeous sparkling hues ranging from white to burgandy.