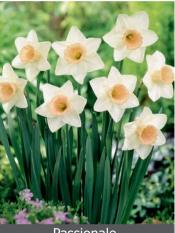

Golden yellow outer petals and contrasting orange cup.

Passionale

Item # 47855016 Height: 16"/40 cm

Size: 16/+ Bloomtime: D-E

White flowers with soft slightly curved pink cup. Fragrant.

Pink Charm Size: 16/+