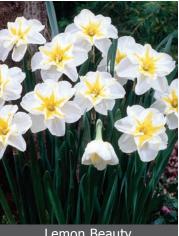

### Daffodil Split Corona

Unusual shaped flowers with a split cup.

Not often used for mass displays but rather at focal points where flowers can be noticed.

Lemon Beauty Item # 14857214 Size: 16/+ Height: 16"/40 cm Bloomtime: D-E