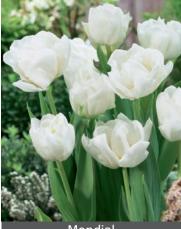

≫ = cut flower

Mondial Size: 12/+ Height: 12"/30 cm

Pure white flowers, nice fragrance.

Item # 84137212 Size: 12/+

Showy full double clear orange flowers,

Height: 12"/30 cm Lilac purple large flowers, excellent for cut flowers. Fragrant.