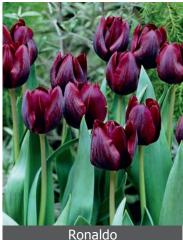

Large pure, blood red flowers.

Item # 18957212 Height: 24"/60 cm

Size: 12/+

Queen of Night Item # 26337212 Height: 24"/60 cm

Black/maroon colored flowers,

outstanding

Size: 12/+ Bloomtime: F-G

Night and Day see page 11