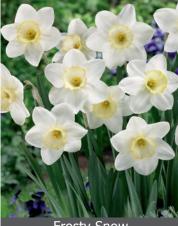

Fortune Bloomtime: D-E Height: 18"/45 cm Bright yellow flowers with reddish/

orange cup.

Frosty Snow

Item # 86305016 Size 16/+ Height: 16"/40 cm Bloomtime: D-E Opens white with a soft yellow cup, with a darker rim. Turns to totally white when matured