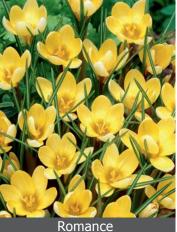

**Blend Purple Fiction** 

Special selection of three large flowering crocuses in a purple/white color scheme

Jeanne d'Arc Size: 8/9 Height: 4"/10 cm Bloomtime: B-C

White flowers

Yellow Mammouth

Item # 23602608 Height: 4"/10 cm

Size: 8/9 Bloomtime: B-C

Yellow flowers.