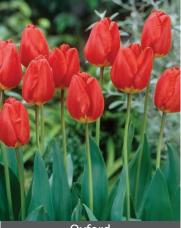

Size: 12/+ Height: 18"/45 cm Bloomtime: D-E Darwin Hybrid that gives extremely large bright orange blooms on sturdy

Oxford Item # 26307212 Height: 22"/55 cm

Size: 12/+ Bloomtime: D-E

Bright red flowers, good naturalizer