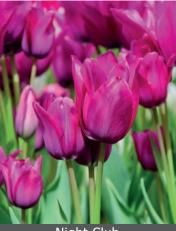

Night Club Item # 23527212 Size: 12/+ Height: 20"/50 cm Bloomtime: F-G

Purple multi-headed variety. Tall sturdy stems.

Item # 25317212 Height: 16"/40 cm

Rose flowers, 2-5 flowers per stem multi-flowering.