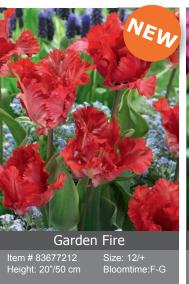

ime: F-G

### Tulip Viridiflora



Late flowering cultivars with partly greenish petals. These tulips are a wonderful addition to flower arrangements, or add great color to any combination in the garden.

Exotic and unusual looking tulip varieties.



Item # 88487212 Size: 12/+ Height: 12"/30 cm Bloomtim Soft pink petals are cupped with featherings of spring green and

accented with deeper pink

Tulip Parrot



Large irregularly jagged-edged blooms which open almost flat in the sun. Most have a green spot in the middle of the base.

The extremely large flowers make these very vulnerable to wind and rain, so plant where protected.



Black Parrot

Item # 26577212 Height: 20"/50 cm

Size: 12/+ Bloomtime: F-G

Deep purple, almost black flowers. Fragrant.



Height: 20"/50 cm

on tall stems.



on outer petals.



Item # 67647212 Height: 18"/45 cm Parrot sport from the proven winner Negrita, dark purple flowers with green marks



Item # 60347212 Height: 20"/50 cm Elegant glowing pink flowers with green



Item # 26647212 Size: 12/+

Bright yellow flower with a touch of

## Tulip Lily Flowering



pointed and turned slighty outwards at the tip and are supported on tall slender stems.

They are an excellent choice for cut flowers.



Item # 16847212 Height: 22"/55 cm Bright orange flowers with small yellow

ise. Fragrant



Size: 12/+ Height: 20"/50 cm Purple flowers with white margins.

Great for mass-planting



#### Elegant Lady

Item # 24027212 Size: 12/+ Height: 20"/50 cm Bloomtime: F-G Subtly changes colors as its blooms mature and has pale creamy-yellow flowers edged in s