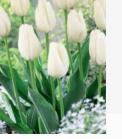

## Artist's Palette

Item#: 23017212 Mid spring flowering Height: 18" / 45 cm Bulb size: 12/+ A painters palette of strong colors that catch your attention even while driving by at 50 miles per hour. This blend is a wonderful spring look combination.