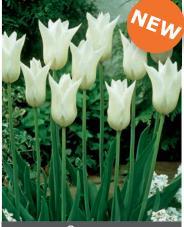

## **Tulip** Kaufmanniana

Brightly colored, early flowering, very short tulips. The foliage is often mottled or has darker stripes. The flowers open to almost a flat star during the day and close to bud shape at night.

Excellent choice for naturalizing or rock gardens.

Stresa

Height: 12"/30 cm

Size: 12/+ Bloomtime: B

Earliest Blooming Tulip Showwinner

Item # 12117212 Height: 10"/25 cm

Size: 12/+ Bloomtime: |

Pure red flower with yellow center, light mottled foliage.