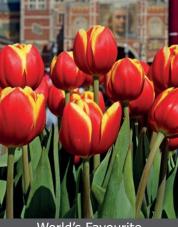

Orange flowers with rose flames, sure to make an impression.

World's Favourite Size: 12/+ Height: 22"/55 cm Bloomtime: D-E Glossy red flowers with a golden edge

on the petals. Large egg-shaped flower

Medium height and mid-season blooming in a large selection of colors, make these tulips one of the most popular varieties. They have a strong stem which holds up well under windy conditions.