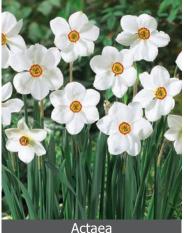

16"/40 cm | Size: 16/+<br>Bloomtime: C-l |
| Lorgo vollow floworo                 | light vollow                 |

trumpets



Mount Hood Item # 27025514 Item # 27025016 Height: 16"/40 cm



Bloomtime: D-E



Welcoming Trumpets see page 19



Size: 18/+ Bloomtime: C-D Item # 28615418 Height: 18"/45 cm Largest yellow/white trumpet currently available. Shipped in biggest available bulb size!



Item # 51995418 Size: 18/+ Height: 18"/45 cm Long lasting, extremely large golden yellow flowers. These will definitely ake an impression!



Item # 05087214 Size: 14/16 Height: 18"/45 cm Soft yellow petals and soft salmon pink



Daffodil Poeticus



Usually one flower per stem. Corona or cup usually disc shaped.

Great perennializers with a spicy fragrance.

Among the latest flowering daffodils.



Item # 26825016 Height: 18"/45 cm Size: 16/+ Bloomtime: E-F White flowers, yellow/orange edged cup. Also known as Pheasant's Eye. Fragrant.

# Daffodil Small Cupped

One flower to a stem, corona or cup not more than one-third the length of the perianth segments.

Great for perennializing and naturalizing.

Height: 16"/40 cm



Barrett Browning Item # 26845514 Item # 26845016 Height: 16"/40 cm Size 14/16 Size 16/+

White flowers, orange cup.

Bloomtime: C-D



Jamestown

Item # 82315016 Height: 16"/40 cm

Size: 16/+ Bloomtime: D-F

Beautiful white daffodil with small low cup, proven performer

## Daffodil Large Cupped



For impressive mass displays or plantings in clumps. Good to combine with early tulips. Always one flower per stem. Perfect for perennializing, landscaping and forcing.