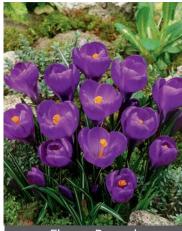

### Crocus Botanical

One of the earliest bulbs to bloom with brightly colored flowers.

Excellent in borders or in naturalizing sites.

Best used in clumps at focal points where this early color can be noticed.

Height: 3"/8 cm Bloomtime: A-E Lavender purple flowers, most rodent resistant.

Height: 3"/8 cm

Mix of botanical crocuses in a wide color range. Animal resistant.

Crocus Large Flowering

Wonderful display of colors. Use in masses or in a naturalized setting. Interplant in the lawn or to brighten up a shady site.

Combines well with early specialty bulbs.

| very early spr | y spring fl. ea |  | fl. early spring flowering n |   | mid spring flowering lat |  | spring flowering | very late spring flowering |   |
|----------------|-----------------|--|------------------------------|---|--------------------------|--|------------------|----------------------------|---|
| А              | В               |  | С                            | D | E                        |  | F                | G                          | Н |