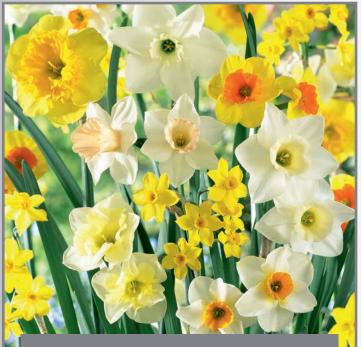

# DAFFODIL BLENDS & MIXTURES

**Fragrant Meadow** 

Item#: 18075512 Height: 14-18" / 35-45 cm Bulb size: 12/14 & 14/16

Early to mid spring flowering

#### **Naturalizing Meadow**

Item#: 18085012 Height: 14-18" / 35-45 cm Bulb size: 12/14 Early to mid spring flowering

Great selection of fragrant daffodil varieties.

This mix contains 15 different daffodils for 12 weeks of flowering. Great for plantings where a long bloom time is preferred.