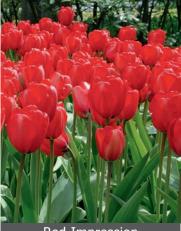

Orange van Eijk Item # 48667212 Height: 22"/55 cm

Size: 12/+ Bloomtime: D-E

Impressive blooms that have tones of orange, pink and red.

**Red Impression** Size: 12/+ Bloomtime: D-E Height: 22"/55 cm

very large flowers.