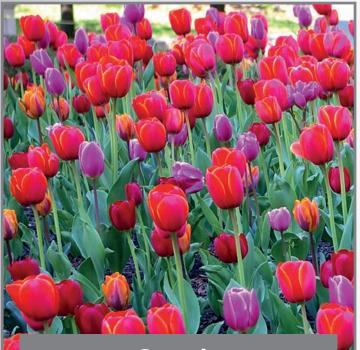

## **Burning Embers**

Item#: 62627212 Height: 22" / 55 cm Bulb size: 12/+ Mid spring flowering

A flaming combination of scarlet red and bi-colored mid-blooming tall Darwin Hybrid tulips.

#### **Golden Embers**

Item#: 58437212 Height: 22" / 55 cm Bulb size: 12/+ Mid spring flowering

This golden variety is a great companion to our well known blend Burning Embers. A blazing combination of golden yellow and bi-colored Darwin Hybrid tulips.