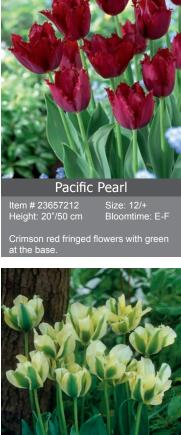

## Long Lasting Giants

Item#: 23087212 Height: 26" / 65 cm Bulb size: 12/+

Mid to late spring flowering

The Darwin Hybrids Tulips are known for their flower size, stem strength and dazzling colors. Long Lasting Giants is designed to bloom longer with shades of lavender, rose/cream and crimson red/yellow two tones.

This extended season blend will fill your heart with the hope and renewal that spring provides