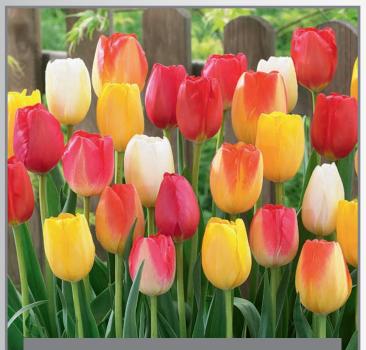

## Artist's Palette

Item#: 23017212 Mid spring flowering Height: 18" / 45 cm Bulb size: 12/+ A painters palette of strong colors that catch your attention even while driving by at 50 miles per hour. This blend is a wonderful spring look combination.