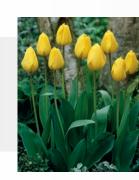

Item#: 40537212 Height: 20-22" / 50-55 cm Bulb size: 12/+

Mid to late spring flowering

A vivid mixture whose effervescence will stimulate the senses

**The Emperor** 

Item#: 24297212 Height: 16" / 40 cm Bulb size: 12/+

Early to mid spring flowering

Get ready to bow before one of the most regal mixes of vibrant shades of yellow, orange and white. This mix will stand out like no other.