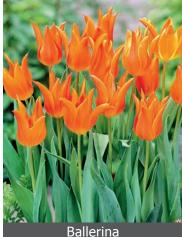

looms which open almost flat in the sun. Most have a green spot in the middle of the base.

The extremely large flowers make these very vulnerable to wind and rain, so plant where protected.



Black Parrot

Item # 26577212 Height: 20"/50 cm

Size: 12/+ Bloomtime: F-G

Deep purple, almost black flowers. Fragrant.



Height: 20"/50 cm

on tall stems.



on outer petals.



Item # 67647212 Height: 18"/45 cm Parrot sport from the proven winner Negrita, dark purple flowers with green marks



Item # 60347212 Height: 20"/50 cm Elegant glowing pink flowers with green



Item # 26647212 Size: 12/+

Bright yellow flower with a touch of

## Tulip Lily Flowering



pointed and turned slighty outwards at the tip and are supported on tall slender stems.

They are an excellent choice for cut flowers.



Item # 16847212 Height: 22"/55 cm Bright orange flowers with small yellow

ise. Fragrant



Size: 12/+ Height: 20"/50 cm Purple flowers with white margins.

Great for mass-planting



#### Elegant Lady

Item # 24027212 Size: 12/+ Height: 20"/50 cm Bloomtime: F-G Subtly changes colors as its blooms mature and has pale creamy-yellow flowers edged in soft violet-red



Marilyn

Item # 10547212 Height: 20"/50 cm

Size: 12/+ Bloomtime: F-G



Purple Dream Item # 85567<u>212</u> Height: 20"/50 cm

Size: 12/+

Deep purple flower with pointed, reflexed petals and an ivory heart.

Purplish rose flowers on sturdy stem.

Size: 12/+ Bloomtime: F-G

Pretty Woman

Size: 12/+ Bloomtime: F-G Height: 18"/45 cm

| Sparkler see page 14 |
|----------------------|





Sapporo Item # 20827212

pure white