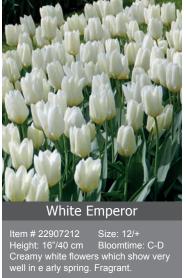

Item#: 20907212 Height: 12" / 30 cm Bulb size: 12/+ Early spring flowering

These royal tulips will command attention to their stately hues of deep purple, lovely lilac and yellow. Much like a gallant crest of royalty!