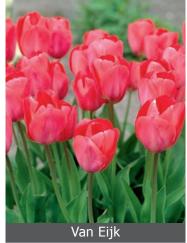

Mystic van Eijk Height: 22"/55 cm Bloomtime: D-E Large coral pink flowers, with accents of darker pink. Sport of the well known Tulipa van Ei

Item # 26027212 Size: 12/+ Height: 22"/55 cm Bloomtime: D-E