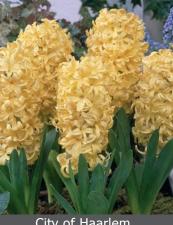

Snow white flowers, very nice fragrance

City of Haarlem Item # 26737216 Height: 10"/25 cm Size: 16/17 Bloomtime: D

Soft buttery yellow flowers. Fragrant.

China Pink Item # 21347216 Height: 10"/25 cm Size: 16/17 Bloomtime: D