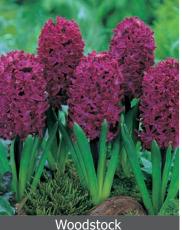

Carnegie

Height: 10"/25 cm

Height: 10"/25 cm

Dark blue flowers, purple striped. Fragrant

Blue Pearl

Item # 11117216 Height: 10"/25 cm

Size: 16/17 Bloomtime: D

Intense blue/purple flowers. Fragrant.