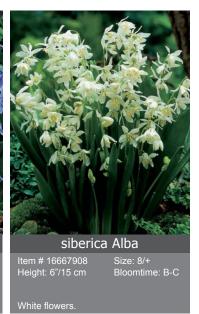

#### Scilla

Scilla siberica is one of our best selling bulbs. Excellent in naturalizing sites, pest and deer resistant. Spread from seeds and off shoots on the bulbs.

Flowers very early and long lasting. Great in mass plantings.

'Wood Hyacinths'

hispanica Excelsior Size: 8/10 Height: 10"/25 cm

Violet/blue flowers, hanging bells.

hispanica non-scripta

Pale violet blue bell shaped flowers.

Size: 8/+ Bloomtime:F-G

Item # 23312508 Height: 10"/25 cm

hispanica Mix

Item # 27812508 Height: 10"/25 cm

Size: 5/+ Bloomtime: F-G

Size: 8/9 Height: 7"/18 cm Bloomtime: B-C

Purple/blue flowers.

Item # 27827908 Height: 6"/15 cm

D D