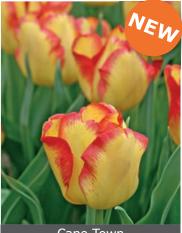

Blue Ribbon Height: 16"/40 cm Bloomtime: D-E

edges.

Impressionable see page 10

≫ = cut flower

Cape Town Item # 23987212 Size: 12/+

Striking contasting flowers, compact wth, excellent for mass planting

Flaming Flag