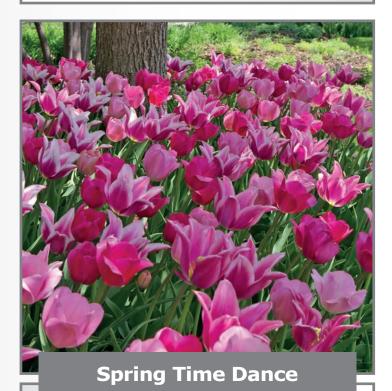

Item#: 23137212 Height: 16-20" / 40-50 cm Bulb size: 12/+

Mid to late spring flowering

A fresh blend of pinks, mauves and purples will dance in the spring sunlight. Guaranteed to put a spring in the step of anyone who sees them.