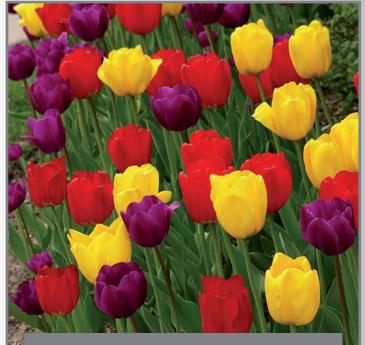

## Artist's Palette

Item#: 23017212 Mid spring flowering Height: 18" / 45 cm Bulb size: 12/+ A painters palette of strong colors that catch your attention even while driving by at 50 miles per hour. This blend is a wonderful spring look combination.