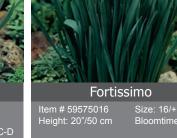

## Daffodil Large Cupped

For impressive mass displays or plantings in clumps. Good to combine with early tulips. Always one flower per stem. Perfect for perennializing, landscaping and forcing.

Item # 59565016 Bloomtime: D-E Height: 16"/40 cm