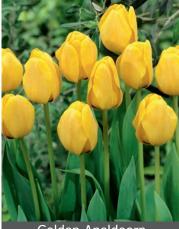

Item # 21247212 Size: 12/+ Height: 22"/55 cm Bloomtime: D-E

Soft yellow flowers with orange/red

Golden Apeldoorn Item # 26047212 Height: 22"/55 cm Size: 12/+ Bloomtime: D-E

Large pure yellow flowers, good naturalizer.