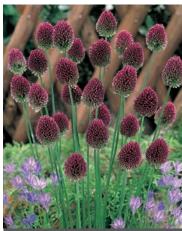

**Purple Sensation** 

sphaerocephalon Height: 24"/60 cm

| s                 | e/purple flowers |        | Purple flov | vers, 3-4"/8-10 cm | Burgundy flowers, good for naturalizing. |           |     |                    |                    |          |  |
|-------------------|------------------|--------|-------------|--------------------|------------------------------------------|-----------|-----|--------------------|--------------------|----------|--|
| very early spring |                  | ing fl | . early s   | pring flowering    | mid spring                               | flowering | lat | e spring flowering | very late spring f | lowering |  |
|                   | А                |        | В           | С                  | D                                        | E         |     | F                  | G                  | Н        |  |