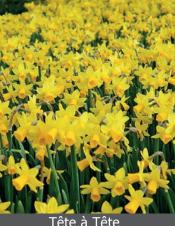

Tête à

Item # 27107212 Height: 10"/25 cm

Size: 12/14 Bloomtime: B-C

Fragrant

Height: 14"/35 cm Bloomtir White flowers, bunch flowering. Fragrant. Tazetta