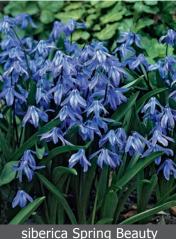

#### Scilla

Scilla siberica is one of our best selling bulbs. Excellent in naturalizing sites, pest and deer resistant. Spread from seeds and off shoots on the bulbs.

Flowers very early and long lasting. Great in mass plantings.