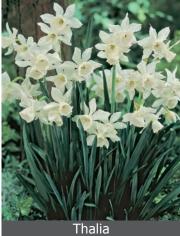

flowers. Jonguille Jonguilla



Minnow Item # 21867212 Height: 10"/25 cm Size: 12/14 Bloomtime: C-D Ivory flowers, yellow cup. Tazetta



Yellow flowers, white trumpet. Fragrant.



Prototype Height: 10"/25 cm Bloomtime: Peach-yellow reflexin cyclamen-like petals and rose-pink cup, good Bloomtime: D-E naturalizing variety



Quail

Item # 42657212 Size: 12 Height: 10"/25 cm Bloomtin Yellow flowers, multi-flowering. Size: 12/14 Bloomtime: C-D Fragrant. Jonquilla



Rip van Winkle Item # 22067212 Height: 8"/20 cm Size: 12/14 Bloomtime: C-D

Yellow double, starshaped flowers. Double



Sailboat

Item # 44057212 Size: 12/+ Height: 12"/30 cm Bloomtime: E-F Floriferous variety. Creamy fragrant flowers. Jonquilla



Tête à

Item # 27107212 Height: 10"/25 cm

Size: 12/14 Bloomtime: B-C

Fragrant



Height: 14"/35 cm Bloomtir White flowers, bunch flowering. Fragrant. Tazetta

### Daffodil Paperwhite

These bulbs are excellent for indoor 'scaping'.

The indoor daffodil has a sweet fragrance. The bulbs can be grown in bowls with pebbles or soil, but the blooms will last longer when grown in soil. After planting the bulbs need a 10 week cold period at 9°C / 48°F. After this store the bulbs warm at 20°C / 68°F.

Excellent for outdoor planting in zones 7 and warmer.



| n # 27050915   |  |
|----------------|--|
| n # 27050917   |  |
| abt: 16"/10 cm |  |

Size 15/17

| Pure | white | flowers. | Fragrant. |
|------|-------|----------|-----------|

| 110. |  |
|------|--|
|      |  |
|      |  |
|      |  |
|      |  |
|      |  |

| very early spring fl. |   | early spring flowering |