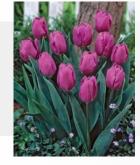

## **Burning Embers**

Item#: 62627212 Height: 22" / 55 cm Bulb size: 12/+ Mid spring flowering

A flaming combination of scarlet red and bi-colored mid-blooming tall Darwin Hybrid tulips.

#### **Golden Embers**

Item#: 58437212 Height: 22" / 55 cm Bulb size: 12/+ Mid spring flowering

This golden variety is a great companion to our well known blend Burning Embers. A blazing combination of golden yellow and bi-colored Darwin Hybrid tulips.