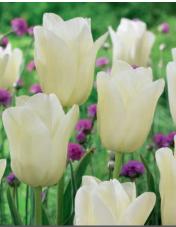

# **Pretty in Pink**

Late spring flowering

Item#: 04217212 Height: 24" / 60 cm Bulb size: 12/+

e these amazing white tulins with gentle

Sure to tickle you pink are these amazing white tulips with gentle peppermint stripes which are paired with the beauty of multiple shades of pink.