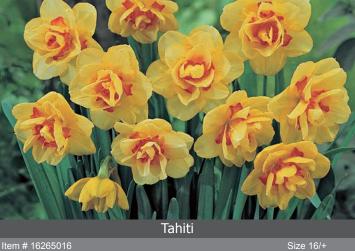

ble yellow center.

Size: 16/+ Bloomtime: C

Item # 18105016 Height: 14"/35 cm

#### **Daffodil** Double



Unusual shaped flowers have no cup but a double ruffled center.

Use as formal plantings so flowers and fragrance can be enjoyed.



Item # 31395016 Siz Height: 14"/35 cm Blo

Size: 16/+ Bloomtime: C-l

Large yellow petals around a well filled yellow double center.



<u>Replete</u>

Item # 16285016 Size: 16/+ Height: 18"/ 45 cm Bloomtime: C-D

Delightful color and form large 4"/10 cm eye-catching flowers



Sir Winston Churchill

Item # 83845016 Height: 16"/40 cm Size: 16/+ Bloomtime: D-E

White flowers, bunch flowering. Fragrant.



Item # 18535016 Size: 16/+ Height: 14"/35 cm Bloomtime: C-D Large double flowers with lemon and cream petals. Delicious sweet fragrance. AGM Awarded.



Item # 16265016 Height: 16"/40 cm

Yellow flowers, orange inside. Fragrant.



Yellow Cheerfulness Item # 27185016 Size 16/+ Height: 16"/40 cm Bloomtime: D-E

Yellow flowers, bunch flowering. Fragrant.

| very early spring fl. |   | early spring flowering |   | mid spring f | mid spring flowering |   | ering very late spring | very late spring flowering |  |
|-----------------------|---|------------------------|---|--------------|----------------------|---|------------------------|----------------------------|--|
| А                     | B | }                      | С | D            | E                    | F | G                      | Н                          |  |

### Daffodil Split Corona



Unusual shaped flowers with a split cup.

Not often used for mass displays but rather at fo