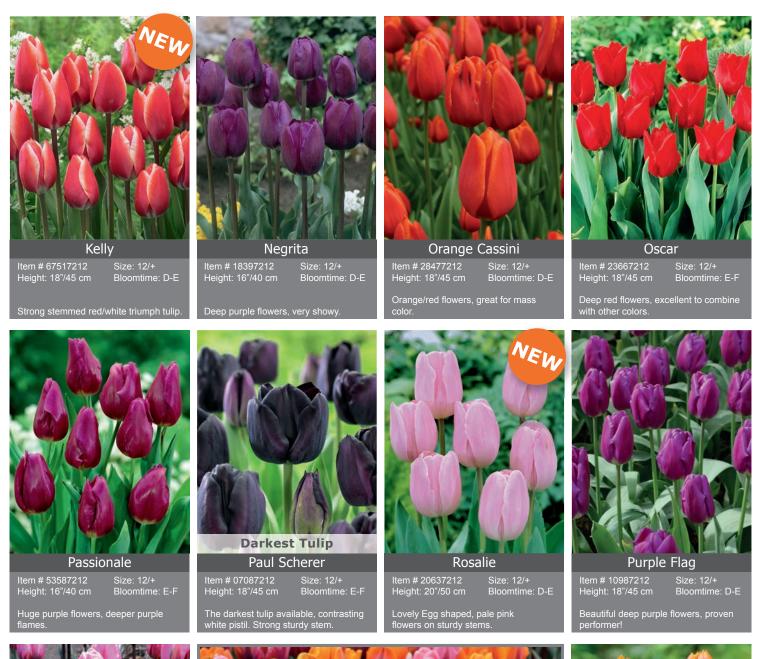

Item # 25987212 Height: 22"/55 cm

Size: 12/+ Bloomtime: D-E

Yellow based flowers with fire engine red edge, changes in color.

Apeldoorn

Item # 25957212 Height: 22"/55 cm Size: 12/+ Bloomtime: D-E

Large scarlet red flowers, good naturalizer.

Apeldoorn's Elite Item # 25967212 Height: 22"/55 cm Size: 12/+ Bloomtime: D-E

Apricot Delight

Height: 22"/55 cm

Beautiful soft apricot/pink tulip with a white heart.

Red, yellow flamed large round flowers

Red flowers with wide yellow edges

**Big Love** Size: 12/+ Height: 22"/55 cm Bloomtime: D-E

| very early spring fl. |   | ing fl. | early spring flowering |   | mid spring f | lowering | late spring flowering | very late spring flowering |   |
|-----------------------|---|---------|------------------------|---|--------------|----------|-----------------------|----------------------------|---|
|                       | А | B       | 5                      | С | D            | E        | F                     | G                          | Н |

Item # 21247212 Size: 12/+ Height: 22"/55 cm Bloomtime: D-E

Soft yellow flowers with orange/red

Golden Apeldoorn Item # 26047212 Height: 22"/55 cm Size: 12/+ Bloomtime: D-E

Large pure yellow flowers, good naturalizer.

Item # 96127212 Size: 12/+ Height: 22"/55 cm Bloomtime: D-E

Candy Apple Red tulip with white very showy

**Design Impression** 

Height: 22"/55 cm Bloomtime: D-E

large flowering Darwin Hybrid tulips

Item # 49837212 Height: 26"/65 cm Size: 12/+ Bloomtime: D-E

Height: 22"/55 cm Bloomtime: D-E Flowers open lemon yellow, then turns into large orange flowers, yellow based, changes in color. Fragrant

Golden Oxford Item # 26437212 Height: 22"/55 cm Size: 12/+ Bloomtime: D-E

Pure yellow flowers, great landscape variety. One of the best naturalizers!

**Ivory Floradale** Height: 22"/55 cm

cutting.

**Burning Embers see page 4** 

Light and Dreamy

Size: 12/+ Height: 26"/65 cm Bloomtime: D-E Extremely long lasting flowers. 6" up-long flowers.

Mystic van Eijk Height: 22"/55 cm Bloomtime: D-E Large coral pink flowers, with accents of darker pink. Sport of the well known Tulipa van Ei

Item # 26027212 Size: 12/+ Height: 22"/55 cm Bloomtime: D-E

Size: 12/+ Height: 18"/45 cm Bloomtime: D-E Darwin Hybrid that gives extremely large bright orange blooms on sturdy

Oxford Item # 26307212 Height: 22"/55 cm

Size: 12/+ Bloomtime: D-E

Bright red flowers, good naturalizer

Orange van Eijk Item # 48667212 Height: 22"/55 cm

Size: 12/+ Bloomtime: D-E

Impressive blooms that have tones of orange, pink and red.

**Red Impression** Size: 12/+ Bloomtime: D-E Height: 22"/55 cm

very large flowers.

Quintastic see page 13

Item # 25617212 Height: 22"/55 cm

Size: 12/+ Bloomtime: D-E

Huge pink flowers, strong grower.

Bloomtime: D-E Height: 22"/55 cm

Large, vibrant, dark pinkish red flowers.

| very early spr | ring fl. | early s | spring flowering | mid spring f | g flowering late spring flowering very late spring flowering |   | late spring flowering     very late spring flowering       F     G |   | 27 |
|----------------|----------|---------|------------------|--------------|--------------------------------------------------------------|---|--------------------------------------------------------------------|---|----|
| А              | B        | }       | С                | D            | E                                                            | F | G                                                                  | Н |    |

Item # 85457212 Size: 12/+ Height: 22"/55 cm Hakuun. Bloomtime: D-E The only pure white Darwin Hybrid tulip. Huge blooms.

Size: 12/+ Bloomtime: D-E

Item # 29477212 Height: 18"/45 cm Size: 12/+ Bloomtime: E-F

Orange flowers with rose flames, sure to make an impression.

World's Favourite Size: 12/+ Height: 22"/55 cm Bloomtime: D-E Glossy red flowers with a golden edge

on the petals. Large egg-shaped flower

Medium height and mid-season blooming in a large selection of colors, make these tulips one of the most popular varieties. They have a strong stem which holds up well under windy conditions.

Their height makes them an excellent choice for indoor forcing as well as cut flowers.

**Royal Oxford see page 13** 

Apricot Foxx

Size: 12/+ Bloomtime: D-E

Item # 98487212 Height: 18"/45 cm

Calgary Item # 45237212 Size: 12/+ Bloomtime: D-E Height: 8"/20 cm

Blue Ribbon Height: 16"/40 cm Bloomtime: D-E

edges.

Impressionable see page 10

≫ = cut flower

Cape Town Item # 23987212 Size: 12/+

Striking contasting flowers, compact wth, excellent for mass planting

Flaming Flag

Item # 19527212 Height: 16"/40 cm

Size: 12/+ Bloomtime: D-E

Beautiful bi-colored Tulip, creamy white flower with contrasting purple.

Item # 64087212 Size: 12/+ Height: 16"/40 cm Bloomtime: D-E larger candy pink edges when matures

Size: 12/+ Height: 20"/50 cm

Grand Perfection

Creamy white flowers with strong contrasting purplish-red flames

Size: 12/+ Bloomtime: D-F

Item # 89217212 Height: 18"/45 cm

Size: 12/+

Beautiful deep red Triumph tulip. Proven Perform

Innuendo

Item # 92647212 Size: 12/+ Height: 16'/40 cm Bloomtime: D-I Special pastelpink flowers with magenta edges that spread when the flower matures. Size: 12/+ Bloomtime: D-E

|                  | Inzei | L       |
|------------------|-------|---------|
| tem # 5093721    | 2     | Size: ´ |
| leight: 18"/45 d | cm    | Bloom   |

Pure white flowers, great for mass planting.

Item # 40387212 Height: 18"/45 cm Size: 12/+ Bloomtime: D-E

Dark mahogany flowers with bold yellow edges.

Height: 18"/45 cm

A unique variety that will change color during the flowering season. Single variety that blends itself!

Size: 12/+ Height: 16"/40 cm

Deep coral petals with orange edges.

| very early spring fl. early spring flowering |   | mid sprin | mid spring flowering |   | e spring flowering | very late spring flowering |   |   |   |  |
|----------------------------------------------|---|-----------|----------------------|---|--------------------|----------------------------|---|---|---|--|
| А                                            | В | 5         | С                    | D | E                  |                            | F | G | Н |  |