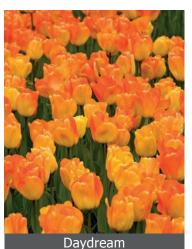

# Caribbean Fantasy

Item#: 30547212 Height: 16-20" / 40-50 cm Bulb size: 12/+ Mid spring flowering

A lively bunch that may be likened to a fine wine and cheese

Height: 16-20" / 40-50 cm Bulb size: 12/+ The incredible beauty of our own Maggie Daley tulip mixed with a strong gold will have your neighbors look again and again so that they may take in the beauty of this pairing.