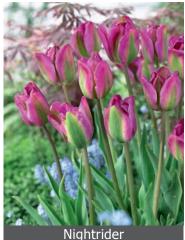

## Night and Day

Late spring flowering

Item#: 52077212 Height: 24" / 60 cm Bulb size: 12/+

Deep purple, like the night sky, and bright white, like spring clouds, when mixed with a stunning pink bring together all the precious moments of a time gone by.