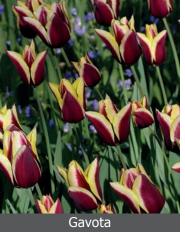

#### **Golden Embers**

Item#: 58437212 Height: 22" / 55 cm Bulb size: 12/+ Mid spring flowering

This golden variety is a great companion to our well known blend Burning Embers. A blazing combination of golden yellow and bi-colored Darwin Hybrid tulips.