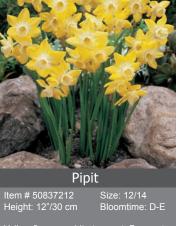

#### **Bright Peonies**

Item#: 58357212 Height: 18" / 45 cm Bulb size: 12/+ Mid to late spring flowering

It's all in the name; this blend will shine bright and the flowershape resembles a peony. Beautiful blend of purple and yellow Double Late tulips.