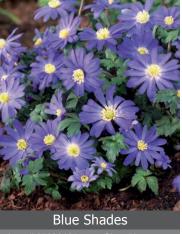

#### Anemone Blanda

Long lasting flowers for full sun to partial shade.

Choose natural settings at focal points.

Appreciates mulching in fall.

election of anemones in three colors

Item # 27336105 Size: 5/+ Height: 6"/15 cm Bloomtime: C

Blue flowers with yellow stems

 White Splendour

 Item # 27356105
 Size: 5/+

 Height: 6"/15 cm
 Bloomtime: C

White flowers

Perennial plant with wild appearance but striking flowers.

Emerging late in the spring.