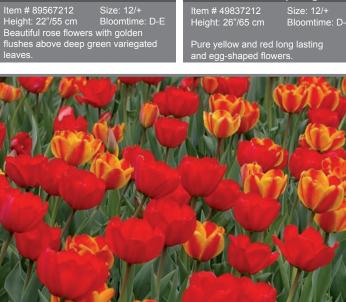

Item # 96127212 Size: 12/+ Height: 22"/55 cm Bloomtime: D-E

Candy Apple Red tulip with white very showy

**Design Impression** 

Height: 22"/55 cm Bloomtime: D-E

large flowering Darwin Hybrid tulips

Item # 49837212 Height: 26"/65 cm Size: 12/+ Bloomtime: D-E

Height: 22"/55 cm Bloomtime: D-E Flowers open lemon yellow, then turns into large orange flowers, yellow based, changes in color. Fragrant

Golden Oxford Item # 26437212 Height: 22"/55 cm Size: 12/+ Bloomtime: D-E