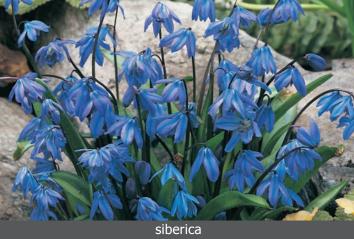

#### Scilla

Scilla siberica is one of our best selling bulbs. Excellent in naturalizing sites, pest and deer resistant. Spread from seeds and off shoots on the bulbs.

Flowers very early and long lasting. Great in mass plantings.

'Wood Hyacinths'

hispanica Excelsior Size: 8/10 Height: 10"/25 cm

Violet/blue flowers, hanging bells.

hispanica non-scripta

Pale violet blue bell shaped flowers.

Size: 8/+ Bloomtime:F-G

Item # 23312508 Height: 10"/25 cm

hispanica Mix

Item # 27812508 Height: 10"/25 cm

Size: 5/+ Bloomtime: F-G

Size: 8/9 Height: 7"/18 cm Bloomtime: B-C

Purple/blue flowers.

Item # 27827908 Height: 6"/15 cm

D D