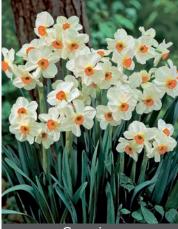

Unusual shaped flowers with a split cup.

Not often used for mass displays but rather at focal points where flowers can be noticed.





Lemon Beauty Item # 14857214 Size: 16/+ Height: 16"/40 cm Bloomtime: D-E



Item # 03117214 Height: 16"/40 cm

Bloomtime: D-E

vellow colored corona segments.



Parisienne

Item # 29877214 Height: 16"/40 cm

Size: 14/16 Bloomtime: D-E

White flowers with orange corona.

#### Daffodil Miniature

Botanical daffodils in a range of colors. Good performing and durable varieties Excellent for border and patio containers.



Bell Song

Height: 14"/35 cm Bloomtime: D-E Creamy yellow petals, pink fringed trumpet. Fragrant. Jonquilla



February Gold

Item # 26927212 Height: 8"/20 cm

Size: 12/14 Bloomtime: B-C

Yellow flowers, very nice fragrance. Cyclamineus



Geranium Item #<u>26945016</u> Height: 14"/35 cm Bloomtime White flowers, orange cup, bunch flowering. Fragrant. Tazetta



Hawera Size: 12/+ Height: 12"/30 cm Bloomtime: E Heirloom variety, pale yellow flowers. Fragrant. Triandus



Jack Snipe Item # 23447212 Height: 8"/20 cm Bloomtim White flowers, yellow cup, forms wonderful clumps. Fragrant.



Size: 12/14 Height: 10"/25 cm Bloomtime Deep yellow flowers, orange cup, great naturalizer. Fragrant.

🛞 = animal resistant

### DAFFODILS



Martinette neight: 16"/40 cm Bloomtime: C-D Bouquet of bright yellow and orange fragrant flowers. Jonguille Jonguilla



Minnow Item # 21867212 Height: 10"/25 cm Size: 12/14 Bloomtime: C-D Ivory flowers, yellow cup. Tazetta



Yellow flowers, white trumpet. Fragrant.



Prototype Height: 10"/25 cm Bloomt