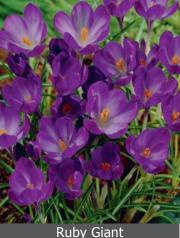

Item # 82707212

Vivid violet/purple almost maroon flowers. Fragrant

Item # 60156105 Size: 5/+ Height: 3"/8 cm Bloomtime: A-B Buttery soft yellow petals. Floriferous variety, good naturalizer. Animal resistant.