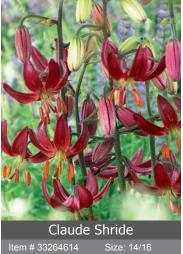

### Lilium Martagon hybrids

Early to mid summer flowering lilies. Up to 20 soft fragrant down facing flowers, hardy zone 3-9. Good naturaler and attractive to butterflies.

Height: 32"/80 cm

Mahogany red flowers with orange , great naturalzier

Size: 14/16 Height: 40"/100 cm

Red flower buds opens rose-pink spotted yellow and brown.

Item # 33274<u>614</u> Height: 40°/100 cm Bloomtime: G-H Shiny soft fragrant downward-facing golden yellow flowers, mahogany