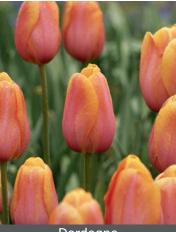

Pure white flowers, excellent for mass-planting

Dordogne

Item # 85257212 Height: 26"/65 cm Size: 12/+ Bloomtime: F-G

Tangerine orange flowers, flushed rose.

El Niño

Item # 85617212 Size: 12/+ Height: 28"/70 cm Bloomtime: F-C No two flowers are alike. Very special variety that will blend by itself. Huge flowers. Size: 12/+ Bloomtime: F-G