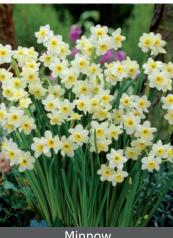

### DAFFODILS

Martinette neight: 16"/40 cm Bloomtime: C-D Bouquet of bright yellow and orange fragrant flowers. Jonguille Jonguilla

Minnow Item # 21867212 Height: 10"/25 cm Size: 12/14 Bloomtime: C-D Ivory flowers, yellow cup. Tazetta