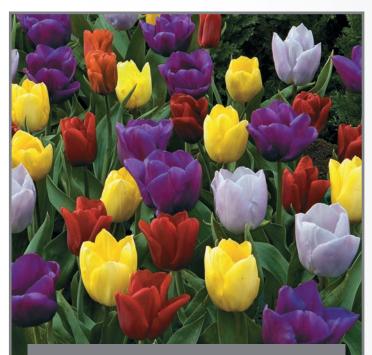

Item#: 20907212 Height: 12" / 30 cm Bulb size: 12/+ Early spring flowering

These royal tulips will command attention to their stately hues of deep purple, lovely lilac and yellow. Much like a gallant crest of royalty!