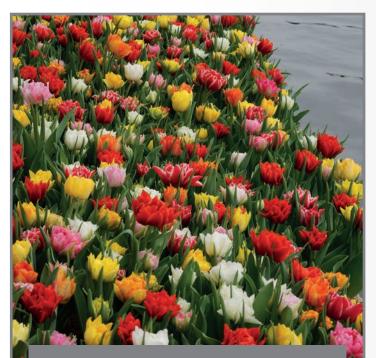

Item#: 24307212 Height: 16-18" / 40-45 cm Bulb size: 12/+ Mid spring flowering

Spring is obvious with this beautiful mixture of tulips. All the colors of the rainbow are here inviting you back to the warmth of seasonal change.