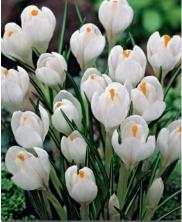

> 'Summer snowflake' or 'Loddon Lily'

Item # 88116308 Height: 22"/ 60 cm

Size: 8/9 Bloomtime: H

Large vibrant blue flowers with golden

Large golden yellow flowers

aestivum Gravety Giant Height: 18"/45 cm Bloomtime: D-E