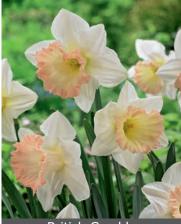

## Spring Scents

Mid spring flowering

Item#: 23737901 Height: 16-22" / 40-55 cm Bulb size: I

"Wow factor" combinations make the landscape in spring better looking than ever before!

These two, a daffodil and a tulip, match in color and flowering time.