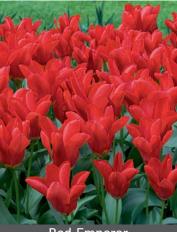

The Emperor see page 16

Red EmperorItem # 23977212Size: 12/+Height: 16"/40 cmBloomtime: C-D

Pure red flowers which stand up very nice.

Item # 24137212 Size: 12/+

Soft yellow flowers with white edges

Bright Gem Item # 21944506 Height: 6"/15 cm