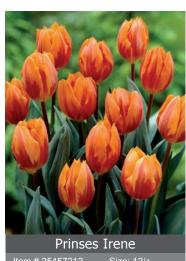

d yellow edges.

Height: 18"/45 cm



A unique variety that will change color during the flowering season. Single variety that blends itself!



Size: 12/+ Height: 16"/40 cm

Deep coral petals with orange edges.

| very early spring fl. early spring flowering |   | mid sprin | mid spring flowering |   | e spring flowering | very late spring flowering |   |   |   |  |
|----------------------------------------------|---|-----------|----------------------|---|--------------------|----------------------------|---|---|---|--|
| А                                            | В | 5         | С                    | D | E                  |                            | F | G | Н |  |





Incredible pink version of the well known Prinses Irene tulip. Fragrant.

30



Sunset Reflection see page 15



Item # 25457212 Size: 12/+ Height: 14"/35 cm Bloomtime: D-E

Orange flowers flamed purple, very showy. Fragrant.



Item # 25497212 Height: 20"/50 cm

Size: 12/+



Item # 18607212 Height: 16"/40 cm

Size: 12/+ Bloomtime: E-F

Flo



Royal Ten

Item # 64247212

Height: 20"/50 cm

Item # 67637212 Height: 16"/40 cm Size: 12/+ Bloomtime: E-F

Long lasting pure red triump tulip. Flowers for weeks.



Item # 05467212 Height: 18"/45 cm Size: 12/+ Bloomtime: E-F One of the purest white triumph tulips,

great for mass-planting



World Friendship Item # 67527212 Height: 18"/45 cm Size: 12/+ Bloomtime: D-E

Interesting pale lemon yellow flowers on sturdy stems.



Bloomtime: D-E Great mixture of beautiful pastel colored mid-season blooming Triumph tulip



Synadea Blue Item # 67547212 Height: 18"