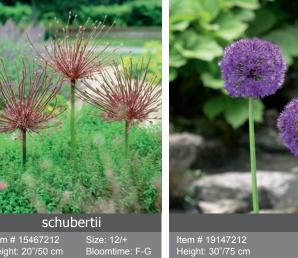

Size: 5/+ Bloomtime: H

Globemaster Size: 20/+ Bloomtime: H

| Item # 45161420   |  |
|-------------------|--|
| Height: 32"/80 cm |  |

Very large violet purple flowers, 8-10"/20-25 cm flowers.

Item # 15467212 Height: 20"/50 cm

**Purple Sensation** 

sphaerocephalon Height: 24"/60 cm

| s                 | e/purple flowers |        | Purple flov | vers, 3-4"/8-10 cm | Burgundy flowers, good for naturalizing. |           |     |                    |                    |          |  |
|-------------------|------------------|--------|-------------|--------------------|------------------------------------------|-----------|-----|--------------------|--------------------|----------|--|
| very early spring |                  | ing fl | . early s   | pring flowering    | mid spring                               | flowering | lat | e spring flowering | very late spring f | lowering |  |
|                   | А                |        | В           | С                  | D                                        | E         |     | F                  | G                  | Н        |  |