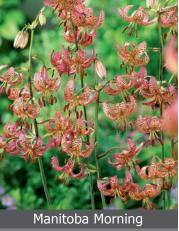

### Lilium Martagon hybrids

Early to mid summer flowering lilies. Up to 20 soft fragrant down facing flowers, hardy zone 3-9. Good naturaler and attractive to butterflies.

Height: 32"/80 cm

Mahogany red flowers with orange , great naturalzier