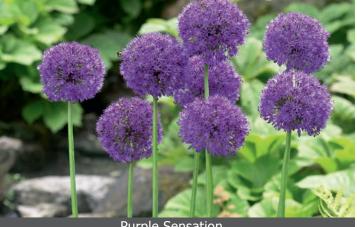

**Purple Sensation** 

sphaerocephalon Height: 24"/60 cm

| s                 | e/purple flowers |        | Purple flov | vers, 3-4"/8-10 cm | Burgundy flowers, good for naturalizing. |           |     |                    |                    |          |  |
|-------------------|------------------|--------|-------------|--------------------|------------------------------------------|-----------|-----|--------------------|--------------------|----------|--|
| very early spring |                  | ing fl | . early s   | pring flowering    | mid spring                               | flowering | lat | e spring flowering | very late spring f | lowering |  |
|                   | А                |        | В           | С                  | D                                        | E         |     | F                  | G                  | Н        |  |