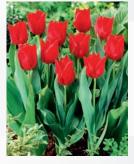

## **Burning Embers**

Item#: 62627212 Height: 22" / 55 cm Bulb size: 12/+ Mid spring flowering

A flaming combination of scarlet red and bi-colored mid-blooming tall Darwin Hybrid tulips.