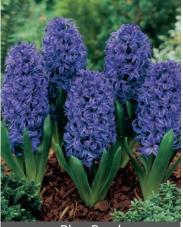

Carnegie

Height: 10"/25 cm

Height: 10"/25 cm

Dark blue flowers, purple striped. Fragrant

Blue Pearl

Item # 11117216 Height: 10"/25 cm

Size: 16/17 Bloomtime: D

Intense blue/purple flowers. Fragrant.