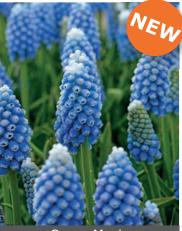

armeniacum

Item # 27732509 Height: 6"/15 cm

Spikes of blue flowers, resembling grapes

Ocean Magic

Item # 16372509 Size: 9/10 Height: 6°/15 cm Bloomtime: D Dark blue and sky blue flowers topped snow white, Floriferous and easy care variety.