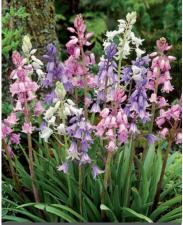

#### Scilla

Scilla siberica is one of our best selling bulbs. Excellent in naturalizing sites, pest and deer resistant. Spread from seeds and off shoots on the bulbs.

Flowers very early and long lasting. Great in mass plantings.

'Wood Hyacinths'

hispanica Excelsior Size: 8/10 Height: 10"/25 cm

Violet/blue flowers, hanging bells.

hispanica non-scripta

Pale violet blue bell shaped flowers.

Size: 8/+ Bloomtime:F-G

Item # 23312508 Height: 10"/25 cm

hispanica Mix

Item # 27812508 Height: 10"/25 cm

Size: 5/+ Bloomtime: F-G

Size: 8/9 Height: 7"/18 cm Bloomtime: B-C

Purple/blue flowers.

Item # 27827908 Height: 6"/15 cm

D D