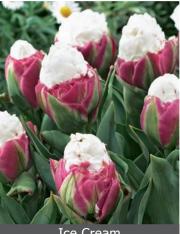

Peony shaped clear white flowers, weather resistant.

ltem # 23597212 Height: 18"/45 cm Size: 12/ Bloomtime: E-F Impressive full double dark purple flowers, sport of the well known

Ice Cream

ltem # 13852612 Height: 14"/35 cm