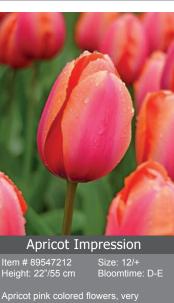

Their height makes them an excellent choice for indoor forcing as well as cut flowers.

**Royal Oxford see page 13** 

Apricot Foxx

Size: 12/+ Bloomtime: D-E

Item # 98487212 Height: 18"/45 cm

Calgary Item # 45237212 Size: 12/+ Bloomtime: D-E Height: 8"/20 cm