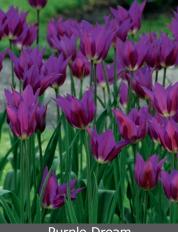

Size: 12/+ Bloomtime: F-G

Purple Dream Item # 85567<u>212</u> Height: 20"/50 cm

Size: 12/+

Deep purple flower with pointed, reflexed petals and an ivory heart.

Purplish rose flowers on sturdy stem.

Size: 12/+ Bloomtime: F-G