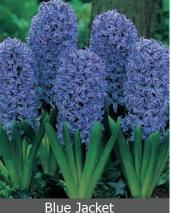

Carnegie

Height: 10"/25 cm

Height: 10"/25 cm

Dark blue flowers, purple striped. Fragrant

Blue Pearl

Item # 11117216 Height: 10"/25 cm

Size: 16/17 Bloomtime: D

Intense blue/purple flowers. Fragrant.