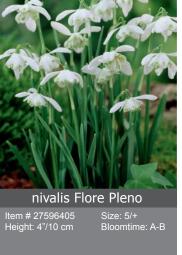

#### Galanthus

The first bulbs to bloom in spring with white flowers.

'Snowdrops'

Height: 4"/10 cm Common name 'giant snowdrop', larger flowers and leaves than nivalis, earlier

White, double flowers.