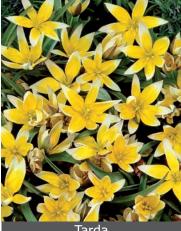

Tarda

Item # 25296007 Height: 5"/12 cm

Size: 7/8 Bloomtime: C-D

Dwarf white and yellow flowers, naturalizing, multi-flowering. Fragrant.