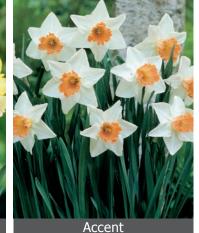

Item # 26825016 Height: 18"/45 cm Size: 16/+ Bloomtime: E-F White flowers, yellow/orange edged cup. Also known as Pheasant's Eye. Fragrant.

# Daffodil Small Cupped

One flower to a stem, corona or cup not more than one-third the length of the perianth segments.

Great for perennializing and naturalizing.

Height: 16"/40 cm



Barrett Browning Item # 26845514 Item # 26845016 Height: 16"/40 cm Size 14/16 Size 16/+

White flowers, orange cup.

Bloomtime: C-D



Jamestown

Item # 82315016 Height: 16"/40 cm

Size: 16/+ Bloomtime: D-F

Beautiful white daffodil with small low cup, proven performer

## Daffodil Large Cupped



For impressive mass displays or plantings in clumps. Good to combine with early tulips. Always one flower per stem. Perfect for perennializing, landscaping and forcing.





Item # 59565016 Bloomtime: D-E Height: 16"/40 cm

Size: 16/+ Bloomtime: D-E

Crisp white petals, non-fading salmon

Beautiful large cup daffodil. Rounded yellow lemon petals with a bright yellow cup

| very early spring fl. |  | early spring flowering |   | mid spring f | mid spring flowering la |  | e spring flowering | very late spring flowering |   | Í |
|-----------------------|--|------------------------|---|--------------|-------------------------|--|--------------------|----------------------------|---|---|
| A E                   |  | 5                      | С | D            | E                       |  | F                  | G                          | Н |   |



Carlton Item # 25485<u>514</u> Item # 25485016 Size: 16/+ Height: 14"/35 cm Bloomtime: C-D Yellow flowers, vanilla-