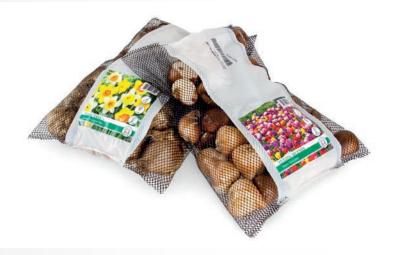

## **Net Bags with Color Pictures**

We will ship your bulbs in these colorful net bags. The bag will give the bulbs plenty of ventilation until you get them planted. Each bag has a color picture printed on it with the variety name, size and amounts per pack to eliminate any mistakes on the planting sight. You can even leave the picture with your customers so they know what to look for in the spring or select their favorite varieties for the following year.