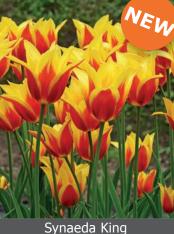

Synadea Blue Item # 67547212 Height: 18"/45 cm Size: 12/+ Bloomtime: D-E

Luminous lilac-rose flowers, edged white.

Primrose yellow flowers, strong stems.

Selection of medium height mid-season blooming tulips with the widest range of colors.