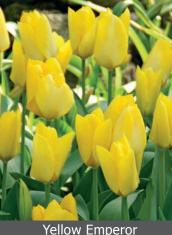

Item#: 40537212 Height: 20-22" / 50-55 cm Bulb size: 12/+

Mid to late spring flowering

A vivid mixture whose effervescence will stimulate the senses

**The Emperor** 

Item#: 24297212 Height: 16" / 40 cm Bulb size: 12/+

Early to mid spring flowering

Get ready to bow before one of the most regal mixes of vibrant shades of yellow, orange and white. This mix will stand out like no other.