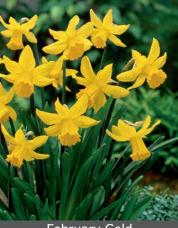

February Gold

Item # 26927212 Height: 8"/20 cm

Size: 12/14 Bloomtime: B-C

Yellow flowers, very nice fragrance. Cyclamineus

Geranium Item #<u>26945016</u> Height: 14"/35 cm Bloomtime White flowers, orange cup, bunch flowering. Fragrant. Tazetta