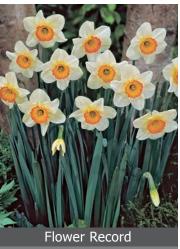

Fortune Bloomtime: D-E Height: 18"/45 cm Bright yellow flowers with reddish/

orange cup.

Frosty Snow

Item # 86305016 Size 16/+ Height: 16"/40 cm Bloomtime: D-E Opens white with a soft yellow cup, with a darker rim. Turns to totally white when matured