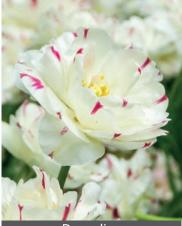

maged by wind and rain so plant in a protected area.



Height: 18"/45 cm

Pink flowers with a lighter edge, one of the most popular varieties.Fragrant.



Item # 98017212 Size: 12/+ Height: 20"/50 cm

Double yellow flowers with orange blush and green flamed outer petals.

| very early spring fl. |   | early s | pring flowering | mid spring flowering |   | late spring flowering | very late spring f | lowering |
|-----------------------|---|---------|-----------------|----------------------|---|-----------------------|--------------------|----------|
| А                     | В | 5       | С               | D                    | E | F                     | G                  | Н        |



Amazing Grace Item # 67607<u>212</u> Size: 12/+

Peony shaped pink flowers, compact growing habit.



Danceline

Item # 81706311 Height: 18"/45 cm

Size: 11/12 Bloomtime: E-F

Eye-catching full double white flowers with cranberry pink tips



Item # 67627212 Height: 16"/40 cm Bloomtime: E-F Peony shaped copper colored flowers. Compact growing habit, weather resistant.

**Dream Touch** 

Majestic purple flowers edged soft white. Full double peony like flowers

Size: 11/12 Bloomtime: E-F

Item # 12816311 Height: 18"/45 cm



Item # 43647212 Size: 12/+ Height: 16"/40 cm

Very fragrant creamy yellow interior with cream & pink overlay. Fragrant.



Ice Age

Item # 09867212 Height: 18"/45 cm Size:12/+ Bloomtime: E-F

Peony shaped clear white flowers, weather resistant.



ltem # 23597212 Height: 18"/45 cm Size: 12/ Bloomtime: E-F Impressive full double dark purple flowers, sport of the well kn