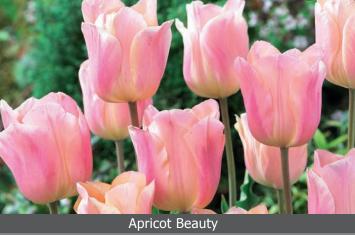

Delight

Mid spring flowering

Bulb size: 12/+ A fruitful blend of mid-spring flowering Darwin Hybrid tulips with bold blossoms of apricot, candy apple and cherry.

Item#: 93247212 Height: 22" / 55 cm