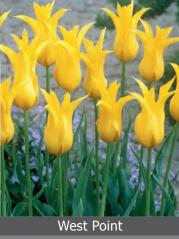

Warm Welcome see page 16

Size: 12/+ Bloomtime: D-E Height: 16"/40 cm

Bright lemon yellow flowers.

| early s | prir | ng fl. | early s | rly spring flowering mid spring flowering late spring flowering very late spring flow |   | lowering | 3. |   |   |   |  |
|---------|------|--------|---------|---------------------------------------------------------------------------------------|---|----------|----|---|---|---|--|
| А       |      |        | 3       | С                                                                                     | D | E        |    | F | G | Н |  |