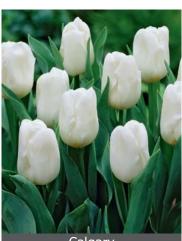

Their height makes them an excellent choice for indoor forcing as well as cut flowers.

**Royal Oxford see page 13** 

Apricot Foxx

Size: 12/+ Bloomtime: D-E

Item # 98487212 Height: 18"/45 cm

Calgary Item # 45237212 Size: 12/+ Bloomtime: D-E Height: 8"/20 cm