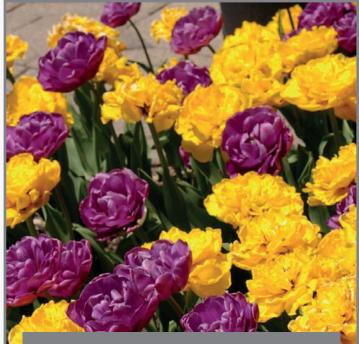

#### **Bright Peonies**

Item#: 58357212 Height: 18" / 45 cm Bulb size: 12/+ Mid to late spring flowering

It's all in the name; this blend will shine bright and the flowershape resembles a peony. Beautiful blend of purple and yellow Double Late tulips.