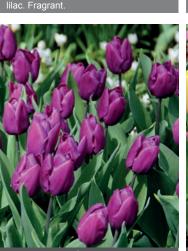

Candy Prince Item # 85577212 Size: 12/+ Height: 12' 30 cm The flowers are well formed and lovely

**Purple Prince** Item # 19847212 Height: 12"/30 cm Size: 12/+ Bloomtime: C-D

Deep bluish purple flowers. Fragrant.