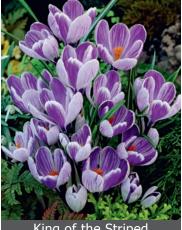

Mix of large flowering crocuses in a wide range of colors.

King of the Striped Item # 12202608 Height: 4"/10 cm Size: 8/9 Bloomtime: B-C

Size: 8/9

Bloomtime: B-C

Remembrance Item # 27242608 Height: 4"/10 cm Size: 8/9 Bloomtime: B-C