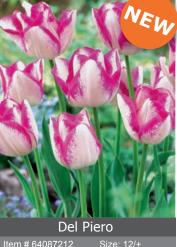

Item # 19527212 Height: 16"/40 cm

Size: 12/+ Bloomtime: D-E

Beautiful bi-colored Tulip, creamy white flower with contrasting purple.

Item # 64087212 Size: 12/+ Height: 16"/40 cm Bloomtime: D-E larger candy pink edges when matures