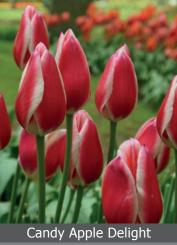

Delight

Mid spring flowering

Bulb size: 12/+ A fruitful blend of mid-spring flowering Darwin Hybrid tulips with bold blossoms of apricot, candy apple and cherry.

Item#: 93247212 Height: 22" / 55 cm