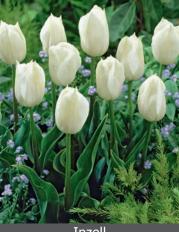

Innuendo

Item # 92647212 Size: 12/+ Height: 16'/40 cm Bloomtime: D-I Special pastelpink flowers with magenta edges that spread when the flower matures. Size: 12/+ Bloomtime: D-E

|                  | Inzei | L       |
|------------------|-------|---------|
| tem # 5093721    | 2     | Size: ´ |
| leight: 18"/45 d | cm    | Bloom   |

Pure white flowers, great for mass planting.

Item # 40387212 Height: 18"/45 cm Size: 12/+ Bloomtime: D-E

Dark mahogany flowers with bold yellow edges.

Height: 18"/45 cm

A unique variety that will change color during the flowering season. Single variety that blends itself!