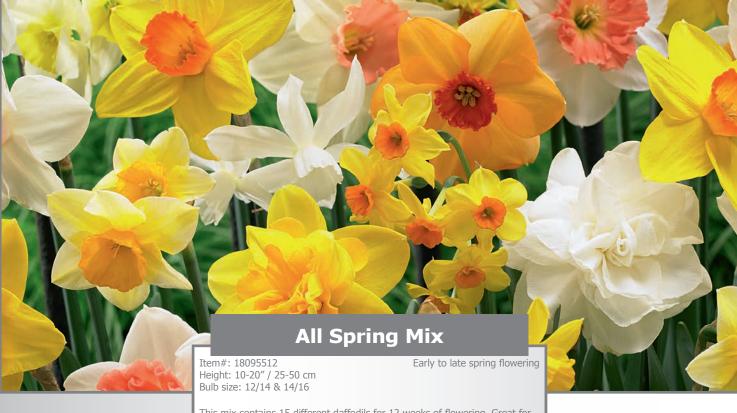

# DAFFODIL BLENDS & MIXTURES

**Fragrant Meadow** 

Item#: 18075512 Height: 14-18" / 35-45 cm Bulb size: 12/14 & 14/16

Early to mid spring flowering

#### **Naturalizing Meadow**

Item#: 18085012 Height: 14-18" / 35-45 cm Bulb size: 12/14 Early to mid spring flowering

Great selection of fragrant daffodil varieties.

This mix contains 15 different daffodils for 12 weeks of flowering. Great for plantings where a long bloom time is preferred.