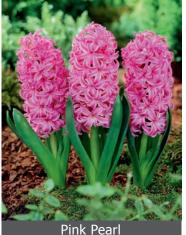

Carnegie

Height: 10"/25 cm

Height: 10"/25 cm

Dark blue flowers, purple striped. Fragrant

Blue Pearl

Item # 11117216 Height: 10"/25 cm

Size: 16/17 Bloomtime: D

Intense blue/purple flowers. Fragrant.

Hyacinth Mix

Size: 16/17 Bloomtime: D

Selection of hyacinths in several colors. Excellent for mass plantings, plantings in clumps or combination planting. Fragrant.

Jan Bos Size: 16/17 Height: 10"/25 cm Bloomtime: D