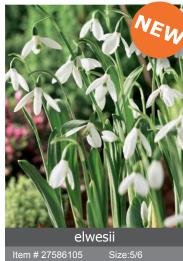

#### Galanthus

The first bulbs to bloom in spring with white flowers.

'Snowdrops'

Height: 4"/10 cm Common name 'giant snowdrop', larger flowers and leaves than nivalis, earlier

White, double flowers.