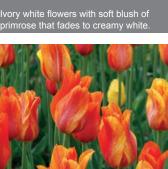

Creamy white flowers with rosy edges, yellowish base, changes in color.

Orange Emperor Item # 25127212 Size: 12/+ Height: 16"/40 cm Bloomtime: C-D

Large long lasting orange flowers.

Pink flowers with lighter pink edges.