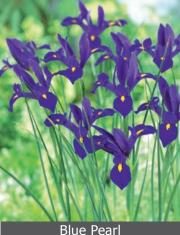

#### Iris Dutch

For a more unusual show or cut flower garden.

Late blooming in severe weather and appear late season.

Tall and graceful flowers hold up well even in severe weather.

Bulbs require mulch in colder zones.