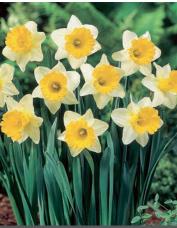

# DAFFODIL BLENDS & MIXTURES

**Fragrant Meadow** 

Item#: 18075512 Height: 14-18" / 35-45 cm Bulb size: 12/14 & 14/16

Early to mid spring flowering

#### **Naturalizing Meadow**

Item#: 18085012 Height: 14-18" / 35-45 cm Bulb size: 12/14 Early to mid spring flowering

Great selection of fragrant daffodil varieties.

This mix contains 15 different daffodils for 12 weeks of flowering. Great for plantings where a long bloom time is preferred.