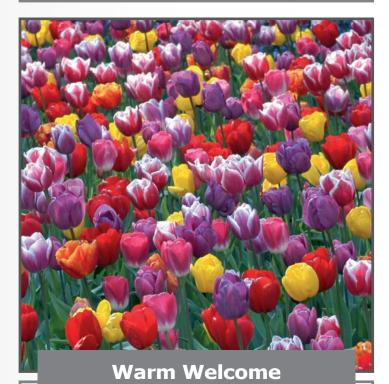

Warm Welcome see page 16

Size: 12/+ Bloomtime: D-E Height: 16"/40 cm

Bright lemon yellow flowers.

| early s | prir | ng fl. | early s | rly spring flowering mid spring flowering late spring flowering very late spring flow |   | lowering | 3. |   |   |   |  |
|---------|------|--------|---------|---------------------------------------------------------------------------------------|---|----------|----|---|---|---|--|
| А       |      |        | 3       | С                                                                                     | D | E        |    | F | G | Н |  |