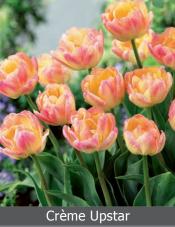

## Artist's Palette

Item#: 23017212 Mid spring flowering Height: 18" / 45 cm Bulb size: 12/+ A painters palette of strong colors that catch your attention even while driving by at 50 miles per hour. This blend is a wonderful spring look combination.