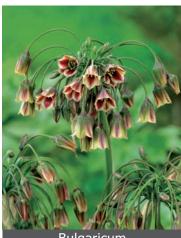

to butterflies

Bulgaricum Height: 40"/100 cm

Umbels of 20-30 bell shaped flowers,

christophii Height: 14"/35 cm

Purple large, loose flower heads, short stems, 10-12"/25-30 cm flowers.

Size: 12/+ Bloomtime: H