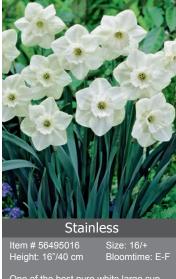

#### Goblet

Item # 22845016 Height: 16"/40 cm Size: 16/+ Bloomtime: C-D

Large pure white flowers with yellow cup. As matures turns more chartreuse