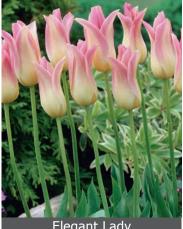

#### Elegant Lady

Item # 24027212 Size: 12/+ Height: 20"/50 cm Bloomtime: F-G Subtly changes colors as its blooms mature and has pale creamy-yellow flowers edged in soft violet-red

Marilyn

Item # 10547212 Height: 20"/50 cm