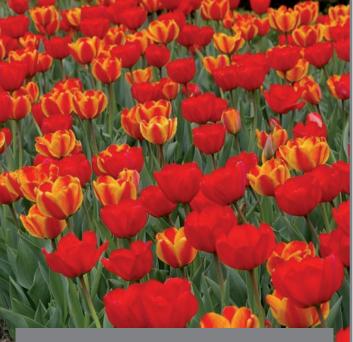

## **Burning Embers**

Item#: 62627212 Height: 22" / 55 cm Bulb size: 12/+ Mid spring flowering

A flaming combination of scarlet red and bi-colored mid-blooming tall Darwin Hybrid tulips.

#### **Golden Embers**

Item#: 58437212 Height: 22" / 55 cm Bulb size: 12/+ Mid spring flowering

This golden variety is a great companion to our well known blend Burning Embers. A blazing combination of golden yellow and bi-colored Darwin Hybrid tulips.