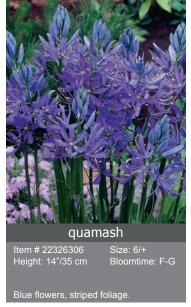

latifolium Item # 39626306 Size: 6/+ Height: 6"/15 cm

Dark blue flowers, light blue top.

Size: 9/10 Bloomtime: D

White Magic ltem # 44672509 Height: 6"/15 cm

white flowers. Fragrant.

51

| very early spr | ring fl. | early s | spring flowering | mid spring f | lowering | late spring flowering | very late spring f | lowering |
|----------------|----------|---------|------------------|--------------|----------|-----------------------|--------------------|----------|
| А              | В        | 5       | С                | D            | E        | F                     | G                  | Н        |