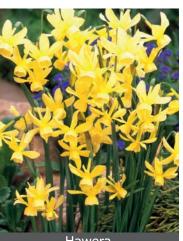

Hawera Size: 12/+ Height: 12"/30 cm Bloomtime: E Heirloom variety, pale yellow flowers. Fragrant. Triandus

Jack Snipe Item # 23447212 Height: 8"/20 cm Bloomtim White flowers, yellow cup, forms wonderful clumps. Fragrant.