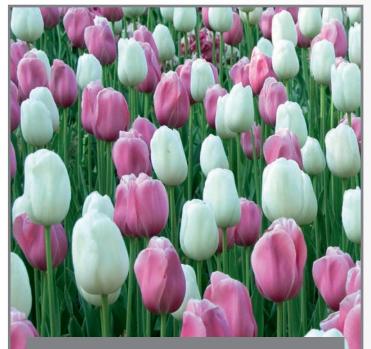

d flaming red with white tipped tulips that will add some flare to any mid-season flower bed.



**Jelly Beans** 

Item#: 24257212 Height: 16-20" / 40-50 cm Bulb size: 12/+

Mid to late spring flowering

A mid to late spring flowering group with a sweet name that reminds us of our favorite treats to find in a basket, made us realize how lovely these would look in one as well.



## Long Lasting Giants

Item#: 23087212 Height: 26" / 65 cm Bulb size: 12/+

Mid to late spring flowering

The Darwin Hybrids Tulips are known for their flower size, stem strength and dazzling colors. Long Lasting Giants is designed to bloom longer with shades of lavender, rose/cream and crimson red/yellow two tones.



This extended season blend will fill your heart with the hope and renewal that spring provides



#### **Marshmellow Fields**

Item#: 52047212 Height: 24" / 60 cm Bulb size: 12/+ Late spring flowering

Each and every one of these lovely flowers appears flawless with a fluffy softness that we could only compare to that of a sweet, soft marshmallow.



## Night and Day

Late spring flowering

Item#: 52077212 Height: 24" / 60 cm Bulb size: 12/+

Deep purple, like the night sky, and bright white, like spring clouds, when mixed with a stunning pink bring together all the precious moments of a time gone by.



## **Mixed Feelings**

Item#: 51937212 Height: 16" / 40 cm Bulb size: 12/+ Mid spring flowering

These expressive tulips are all about change. Notice the beauty of each as the colors evolve from stem upward. These are sure to stand out in any flower bed!



Usher spring into your gar