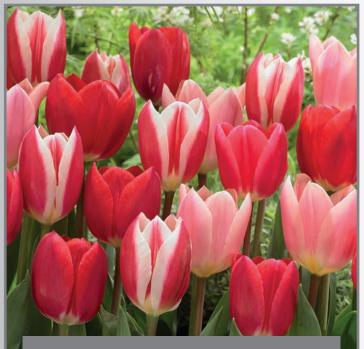

Delight

Mid spring flowering

Bulb size: 12/+ A fruitful blend of mid-spring flowering Darwin Hybrid tulips with bold blossoms of apricot, candy apple and cherry.

Item#: 93247212 Height: 22" / 55 cm