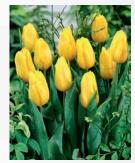

Item#: 40537212 Height: 20-22" / 50-55 cm Bulb size: 12/+

Mid to late spring flowering

A vivid mixture whose effervescence will stimulate the senses

**The Emperor** 

Item#: 24297212 Height: 16" / 40 cm Bulb size: 12/+

Early to mid spring flowering

Get ready to bow before one of the most regal mixes of vibrant shades of yellow, orange and white. This mix will stand out like no other.