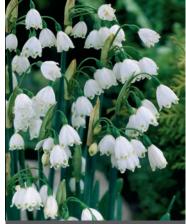

eather and appear late season.

Tall and graceful flowers hold up well even in severe weather.

Bulbs require mulch in colder zones.

#### Iris botanical

Iris botanical are low growing and very early blooming.

Excellent combination with botanical crocus.

Flowers have intense colors and should be planted as a focal point.



Danfordiae

Item # 27436105 Height: 6"/15 cm

Size: 5/6 Bloomtime: B

Golden yellow flowers, very early flowering, good naturalizer



Item # 27456105 Height: 6"/15 cm Size: 5/6 Bloomtime: B

Royal blue flowers with yellow markings. Fragrant.





Growing to around 24"/60 cm with small flowers.

> 'Summer snowflake' or 'Loddon Lily'



Item # 88116308 Height: 22"/ 60 cm

Size: 8/9 Bloomtime: H

Large vibrant blue flowers with golden



Large golden yellow flowers





aestivum Gravety Giant Height: 18"/45 cm Bloomtime: D-E

Large white bells, green tips.

#### Lillium - Muscari

## TULIPS

### Lilium Martagon hybrids

Early to mid summer flowering lilies. Up to 20 soft fragrant down facing flowers, hardy zone 3-9. Good naturaler and attractive to butterflies.



Height: 32"/80 cm

Mahogany red flowers with orange , great naturalzier



Size: 14/16 Height: 40"/100 cm

Red flower buds opens rose-pink spotted yellow and brown.



Item # 33274<u>614</u> Height: 40°/100 cm Bloomtime: G-H Shiny soft fragrant downward-facing golden yellow flowers, mahogany

#### Muscari



Spreading and very dependable naturalizers. Prefer an organic and moist soil with at least some summer shade. Perfect in naturalizing sites under deciduous trees or shrubs. The blue Muscar