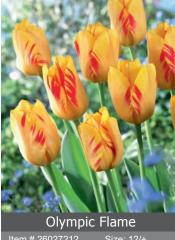

Quintastic see page 13

Item # 25617212 Height: 22"/55 cm

Size: 12/+ Bloomtime: D-E

Huge pink flowers, strong grower.

Bloomtime: D-E Height: 22"/55 cm

Large, vibrant, dark pinkish red flowers.

| very early spr | ring fl. | early s | spring flowering | mid spring f | g flowering late spring flowering very late spring flowering |   | late spring flowering     very late spring flowering       F     G |   | 27 |
|----------------|----------|---------|------------------|--------------|--------------------------------------------------------------|---|--------------------------------------------------------------------|---|----|
| А              | B        | }       | С                | D            | E                                                            | F | G                                                                  | Н |    |

Item # 85457212 Size: 12/+ Height: 22"/55 cm Hakuun. Bloomtime: D-E The only pure white Darwin Hybrid tulip. Huge blooms.

Size: 12/+ Bloomtime: D-E

Item # 29477212 Height: 18"/45 cm Size: 12/+ Bloomtime: E-F