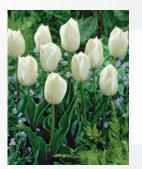

# Caribbean Fantasy

Item#: 30547212 Height: 16-20" / 40-50 cm Bulb size: 12/+ Mid spring flowering

A lively bunch that may be likened to a fine wine and cheese

Height: 16-20" / 40-50 cm Bulb size: 12/+ The incredible beauty of our own Maggie Daley tulip mixed with a strong gold will have your neighbors look again and again so that they may take in the beauty of this pairing.

Item#: 23127212 Height: 18-20" / 45-50 cm Bulb size: 12/+ Mid to late spring flowering

Within this combination is the Tulip named after the late Mrs. Maggie Daley. This Chic lily flowering blend will stand tall and undoubtedly catch everyone's attention.