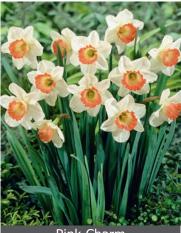

Golden yellow outer petals and contrasting orange cup.

Passionale

Item # 47855016 Height: 16"/40 cm

Size: 16/+ Bloomtime: D-E

White flowers with soft slightly curved pink cup. Fragrant.

Pink Charm Size: 16/+

Item # 46595016 Height: 16"/40 cm

Item # 18155016 Height: 16"/40 cm Mixture of the most popular large daffodil varieties.

Sempre Avanti

Size: 16/+ Bloomtime: C-D Height: 16"/40 cm

Charming off-white petals with an bright orange cup, early flowering.