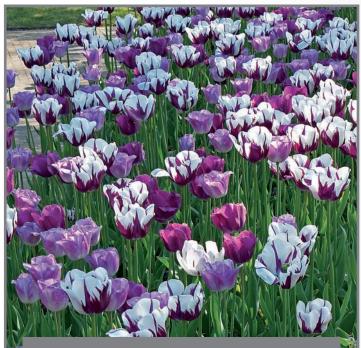

#### **Perfect Match**

Item#: 23097212 Height: 18" / 45 cm Bulb size: 12/+

Mid spring flowering

The maroon and white flamed changing colored tulip stands out perfectly against the solid maroon tulip making this a unique spring combination, adding class and distinction to your display.