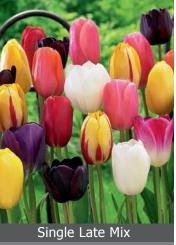

Item # 17187212 Height: 24"/60 cm Size: 12/+ Bloomtime: F-G

Wide range of Single Late tulips mixed together

Item # 94497212 Size: 12 Height: 28"/70 cm Bloomtin Coral flowers with paler edges, Size: 12/+ Bloomtime: F-G raspberry blushed. Excellent for southern states