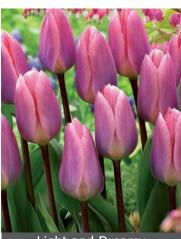

Pure yellow flowers, great landscape variety. One of the best naturalizers!

**Ivory Floradale** Height: 22"/55 cm

cutting.

**Burning Embers see page 4** 

Light and Dreamy

Size: 12/+ Height: 26"/65 cm Bloomtime: D-E Extremely long lasting flowers. 6" up-long flowers.