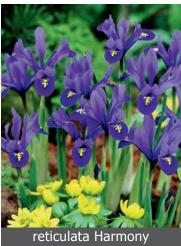

#### Iris botanical

Iris botanical are low growing and very early blooming.

Excellent combination with botanical crocus.

Flowers have intense colors and should be planted as a focal point.

Danfordiae

Item # 27436105 Height: 6"/15 cm

Size: 5/6 Bloomtime: B

Golden yellow flowers, very early flowering, good naturalizer

Item # 27456105 Height: 6"/15 cm Size: 5/6 Bloomtime: B

Royal blue flowers with yellow markings. Fragrant.

Growing to around 24"/60 cm with small flowers.