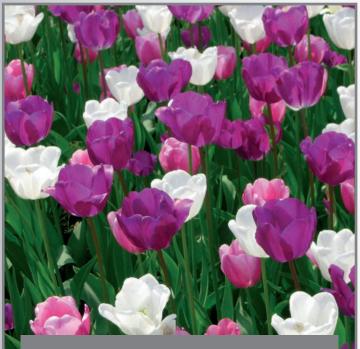

## **Dark Cotton Candy**

Item#: 65617212 Height: 16-20" / 40-50 cm Bulb size: 12/+ Mid spring flowering

A collection as delicate as lightly spun sugar with gorgeous sparkling hues ranging from white to burgandy.