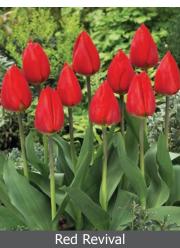

## **Heathers Favourite**

Item#: 95477212 Height: 16-18" / 40-45 cm Bulb size: 12/+ Early to mid spring flowering

Heather loves this combination of tulips in cardinal red, purple and kissed by the sun orange, you will too!