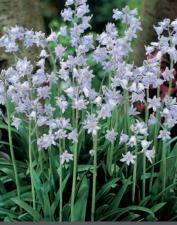

#### Scilla

Scilla siberica is one of our best selling bulbs. Excellent in naturalizing sites, pest and deer resistant. Spread from seeds and off shoots on the bulbs.

Flowers very early and long lasting. Great in mass plantings.