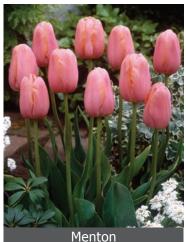

## Artist's Palette

Item#: 23017212 Mid spring flowering Height: 18" / 45 cm Bulb size: 12/+ A painters palette of strong colors that catch your attention even while driving by at 50 miles per hour. This blend is a wonderful spring look combination.