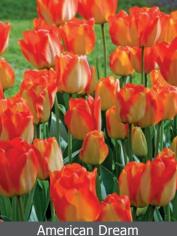

in, therefore protected areas are recommended. Great for containers.



≫ = cut flower





Mondial Size: 12/+ Height: 12"/30 cm

Pure white flowers, nice fragrance.



Item # 84137212 Size: 12/+

Showy full double clear orange flowers,



Height: 12"/30 cm Lilac purple large flowers, excellent for cut flowers. Fragrant.



Item # 47677212 Size: 12/+ Height: 12"/30 cm Bloomtime: C-D Long lasting golden yellow flowers, petals feathered with red stripes, soft fragrant.



Viking Height: 12"/30 cm

Size: 12/+ Bloomtime: D-E

Pure red double early tulip.





These are the most popular landscape varieties.

Beautiful mid-season blooms which stand tall on very sturdy stems. Most varieties make excellent choices for cut flowers, as well as forcing.

> Many of these varieties perennialize well.



Item # 25987212 Height: 22"/55 cm

Size: 12/+ Bloomtime: D-E

Yellow based flowers with fire engine red edge, changes in color.



Apeldoorn

Item # 25957212 Height: 22"/55 cm Size: 12/+ Bloomtime: D-E

Large scarlet red flowers, good naturalizer.



Apeldoorn's Elite Item # 25967212 Height: 22"/55 cm Size: 12/+ Bloomtime: D-E

Apricot Delight

Height: 22"/55 cm

Beautiful soft apricot/pink tulip with a white heart.





Red, yellow flamed large round flowers

Red flowers with wide yellow edges

**Big Love** Size: 12/+ Height: 22"/55 cm Bloomtime: D-E

| very early spring fl. |   | ing fl. | early spring flowering |   | mid spring f | lowering | late spring flowering | very late spring flowering |   |
|-----------------------|---|---------|------------------------|---|--------------|----