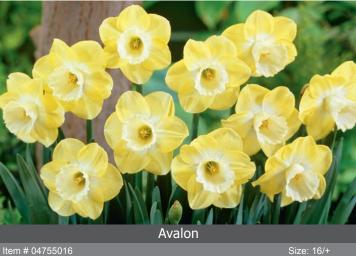

## **Welcoming Trumpets**

Item#: 52095016 Height: 16" / 40 cm Bulb size: 16/+ Early to mid spring flowering

Blend of three great trumpet daffodils that will make a car stopping display.